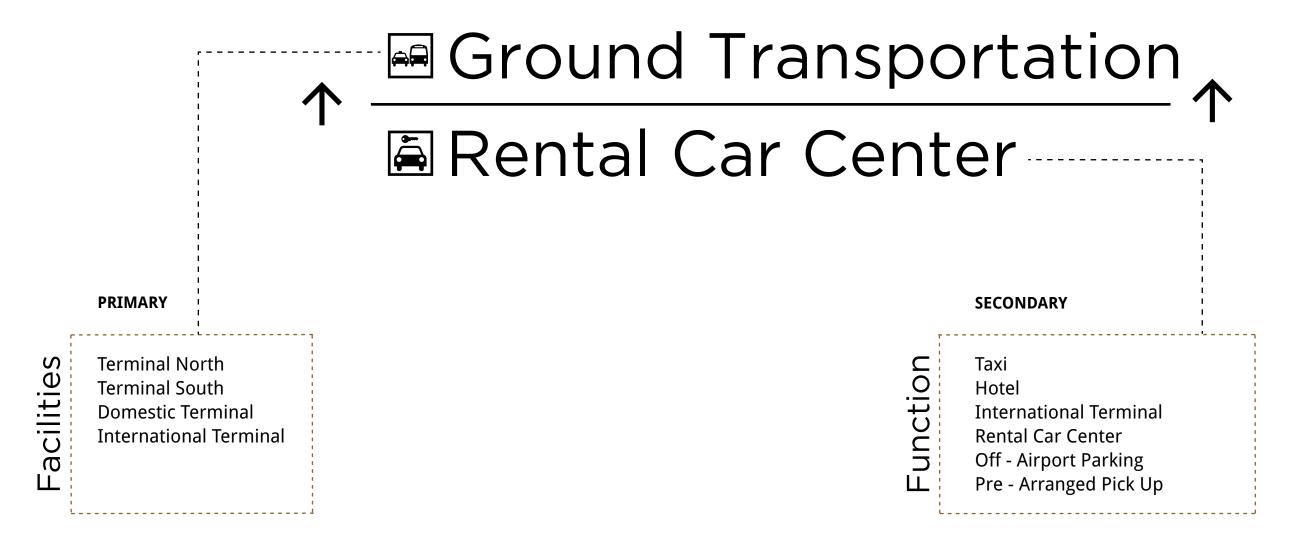

# Principal Facilities

| TERMINOLOGY            | SYMBOL | INTERIOR APPLICATIONS               |
|------------------------|--------|-------------------------------------|
| Terminal North         |        | · Identifies Terminal North         |
| Terminal South         |        | · Identifies Terminal South         |
| Domestic Terminal      |        | · Identifies Domestic Terminal      |
| International Terminal |        | · Identifies International Terminal |

# Fundamental Functions

| TERMINOLOGY            | SYMBOL | EXTERIOR APPLICATIONS                                                                |
|------------------------|--------|--------------------------------------------------------------------------------------|
| Taxi                   |        | · Identifies portion of Ground Transportation that functions as Taxi                 |
| Pre - Arranged Pick Up |        | · Identifies portion of Ground Transportation that functions as Pre-Arranged Pick Up |
| Shared Ride            |        | · Identifies portion of Ground Transportation that functions as Shared Ride          |
| Hotel                  |        | · Identifies portion of Ground Transportation that functions as Hotel                |
| Off - Airport Parking  | P      | · Identifies portion of Ground Transportation that functions as Off-Airport Parking  |

# Message Function

|                      | PRIMARY                                                                                                  | SECONDARY                                                                                                  | TERTIARY |
|----------------------|----------------------------------------------------------------------------------------------------------|------------------------------------------------------------------------------------------------------------|----------|
| Directional          | Terminal North<br>Terminal South<br>Domestic Terminal<br>International Terminal<br>Ground Transportation |                                                                                                            |          |
| Identification       | Terminal North<br>Terminal South<br>International Terminal<br>Ground Transportation                      | Taxi Pre - Arranged Pick Up International Terminal Shared Ride Hotel Off - Airport Parking (Airline Names) |          |
| Information          | (Ground Transportation Directory)                                                                        |                                                                                                            |          |
| Regulatory or Safety | Do Not Enter                                                                                             |                                                                                                            |          |