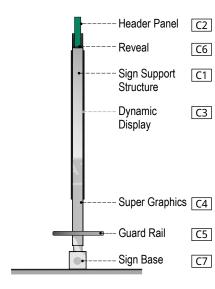

# **2.3** Sign Type Index

| N/A                                        | N/A | Ground Transportation                                                                                                                                                                                                                                                                                                                                                                                                                                                                                                                                                                                                                                                                                                                                                                                                                                                                                                                                                                                                                                                                                                                                                                                                                                                                                                                                                                                                                                                                                                                                                                                                                                                                                                                                                                                                                                                                                                                                                                                                                                                                                                          |
|--------------------------------------------|-----|--------------------------------------------------------------------------------------------------------------------------------------------------------------------------------------------------------------------------------------------------------------------------------------------------------------------------------------------------------------------------------------------------------------------------------------------------------------------------------------------------------------------------------------------------------------------------------------------------------------------------------------------------------------------------------------------------------------------------------------------------------------------------------------------------------------------------------------------------------------------------------------------------------------------------------------------------------------------------------------------------------------------------------------------------------------------------------------------------------------------------------------------------------------------------------------------------------------------------------------------------------------------------------------------------------------------------------------------------------------------------------------------------------------------------------------------------------------------------------------------------------------------------------------------------------------------------------------------------------------------------------------------------------------------------------------------------------------------------------------------------------------------------------------------------------------------------------------------------------------------------------------------------------------------------------------------------------------------------------------------------------------------------------------------------------------------------------------------------------------------------------|
|                                            |     |                                                                                                                                                                                                                                                                                                                                                                                                                                                                                                                                                                                                                                                                                                                                                                                                                                                                                                                                                                                                                                                                                                                                                                                                                                                                                                                                                                                                                                                                                                                                                                                                                                                                                                                                                                                                                                                                                                                                                                                                                                                                                                                                |
| N/A                                        | N/A | - Flag Mounted / 1 Sided / 1 Level of Messaging<br>- Overall dimensions: 9" H x 1'-9" W x 3" D<br>- Provides Secondary Information<br>- For use in Ground Transportation only                                                                                                                                                                                                                                                                                                                                                                                                                                                                                                                                                                                                                                                                                                                                                                                                                                                                                                                                                                                                                                                                                                                                                                                                                                                                                                                                                                                                                                                                                                                                                                                                                                                                                                                                                                                                                                                                                                                                                  |
| ST - 572 Secondary Informational (Dynamic) | N/A | Ground Transportation                                                                                                                                                                                                                                                                                                                                                                                                                                                                                                                                                                                                                                                                                                                                                                                                                                                                                                                                                                                                                                                                                                                                                                                                                                                                                                                                                                                                                                                                                                                                                                                                                                                                                                                                                                                                                                                                                                                                                                                                                                                                                                          |
| N/A                                        | N/A | Ground transportation                                                                                                                                                                                                                                                                                                                                                                                                                                                                                                                                                                                                                                                                                                                                                                                                                                                                                                                                                                                                                                                                                                                                                                                                                                                                                                                                                                                                                                                                                                                                                                                                                                                                                                                                                                                                                                                                                                                                                                                                                                                                                                          |
|                                            |     | Message Y                                                                                                                                                                                                                                                                                                                                                                                                                                                                                                                                                                                                                                                                                                                                                                                                                                                                                                                                                                                                                                                                                                                                                                                                                                                                                                                                                                                                                                                                                                                                                                                                                                                                                                                                                                                                                                                                                                                                                                                                                                                                                                                      |
| N/A                                        | N/A | - Flag Mounted / 1 Sided / 1 Level of Messaging <u>Dynamic Display</u> - Overall dimensions: 9" H x 4'-0" W x 3" D - Provides Secondary Information - For use in Ground Transportation only : Accent Color Green - Pantone 3415 C                                                                                                                                                                                                                                                                                                                                                                                                                                                                                                                                                                                                                                                                                                                                                                                                                                                                                                                                                                                                                                                                                                                                                                                                                                                                                                                                                                                                                                                                                                                                                                                                                                                                                                                                                                                                                                                                                              |
|                                            |     |                                                                                                                                                                                                                                                                                                                                                                                                                                                                                                                                                                                                                                                                                                                                                                                                                                                                                                                                                                                                                                                                                                                                                                                                                                                                                                                                                                                                                                                                                                                                                                                                                                                                                                                                                                                                                                                                                                                                                                                                                                                                                                                                |
| ST - 574 Secondary Informational           |     |                                                                                                                                                                                                                                                                                                                                                                                                                                                                                                                                                                                                                                                                                                                                                                                                                                                                                                                                                                                                                                                                                                                                                                                                                                                                                                                                                                                                                                                                                                                                                                                                                                                                                                                                                                                                                                                                                                                                                                                                                                                                                                                                |
| ST - 574 Secondary Informational N/A       | N/A | Ground Transportation  Also be a second seco |
|                                            | N/A |                                                                                                                                                                                                                                                                                                                                                                                                                                                                                                                                                                                                                                                                                                                                                                                                                                                                                                                                                                                                                                                                                                                                                                                                                                                                                                                                                                                                                                                                                                                                                                                                                                                                                                                                                                                                                                                                                                                                                                                                                                                                                                                                |
| N/A                                        |     | Post/Flag Mounted / 2 Sided / 2 Levels of messaging Overall dimensions: 8'-8" H x 1'-6" W x 2" D Provides Secondary Information                                                                                                                                                                                                                                                                                                                                                                                                                                                                                                                                                                                                                                                                                                                                                                                                                                                                                                                                                                                                                                                                                                                                                                                                                                                                                                                                                                                                                                                                                                                                                                                                                                                                                                                                                                                                                                                                                                                                                                                                |
| N/A                                        |     | Post/Flag Mounted / 2 Sided / 2 Levels of messaging Overall dimensions: 8'-8" H x 1'-6" W x 2" D Provides Secondary Information                                                                                                                                                                                                                                                                                                                                                                                                                                                                                                                                                                                                                                                                                                                                                                                                                                                                                                                                                                                                                                                                                                                                                                                                                                                                                                                                                                                                                                                                                                                                                                                                                                                                                                                                                                                                                                                                                                                                                                                                |
| N/A N/A                                    | N/A | Post/Flag Mounted / 2 Sided / 2 Levels of messaging Overall dimensions: 8'-8" H x 1'-6" W x 2" D Provides Secondary Information For use in Ground Transportation only: Accent Color Green - Pantone 3415 C                                                                                                                                                                                                                                                                                                                                                                                                                                                                                                                                                                                                                                                                                                                                                                                                                                                                                                                                                                                                                                                                                                                                                                                                                                                                                                                                                                                                                                                                                                                                                                                                                                                                                                                                                                                                                                                                                                                     |
| N/A N/A                                    | N/A | Post/Flag Mounted / 2 Sided / 2 Levels of messaging Overall dimensions: 8'-8" H x 1'-6" W x 2" D Provides Secondary Information For use in Ground Transportation only: Accent Color Green - Pantone 3415 C                                                                                                                                                                                                                                                                                                                                                                                                                                                                                                                                                                                                                                                                                                                                                                                                                                                                                                                                                                                                                                                                                                                                                                                                                                                                                                                                                                                                                                                                                                                                                                                                                                                                                                                                                                                                                                                                                                                     |
| N/A N/A                                    | N/A | Post/Flag Mounted / 2 Sided / 2 Levels of messaging Overall dimensions: 8'-8" H x 1'-6" W x 2" D Provides Secondary Information For use in Ground Transportation only: Accent Color Green - Pantone 3415 C                                                                                                                                                                                                                                                                                                                                                                                                                                                                                                                                                                                                                                                                                                                                                                                                                                                                                                                                                                                                                                                                                                                                                                                                                                                                                                                                                                                                                                                                                                                                                                                                                                                                                                                                                                                                                                                                                                                     |
| N/A N/A                                    | N/A | Post/Flag Mounted / 2 Sided / 2 Levels of messaging Overall dimensions: 8'-8" H x 1'-6" W x 2" D Provides Secondary Information For use in Ground Transportation only: Accent Color Green - Pantone 3415 C                                                                                                                                                                                                                                                                                                                                                                                                                                                                                                                                                                                                                                                                                                                                                                                                                                                                                                                                                                                                                                                                                                                                                                                                                                                                                                                                                                                                                                                                                                                                                                                                                                                                                                                                                                                                                                                                                                                     |