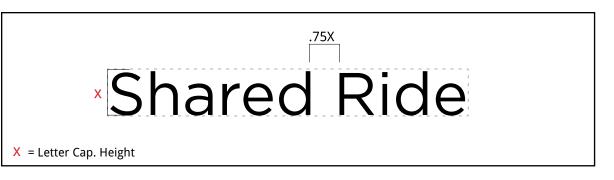

# Shared Ride

Letter Spacing Too Wide

# Shared Ride

**Letter Spacing Too Close** 

| <u></u> | REVISION | DATE     |
|---------|----------|----------|
| 1       | Updated  | 07/25/17 |
| 2       | Updated  | 10/13/17 |
|         |          |          |
|         |          |          |
|         |          |          |
|         |          |          |
|         |          |          |
|         |          |          |