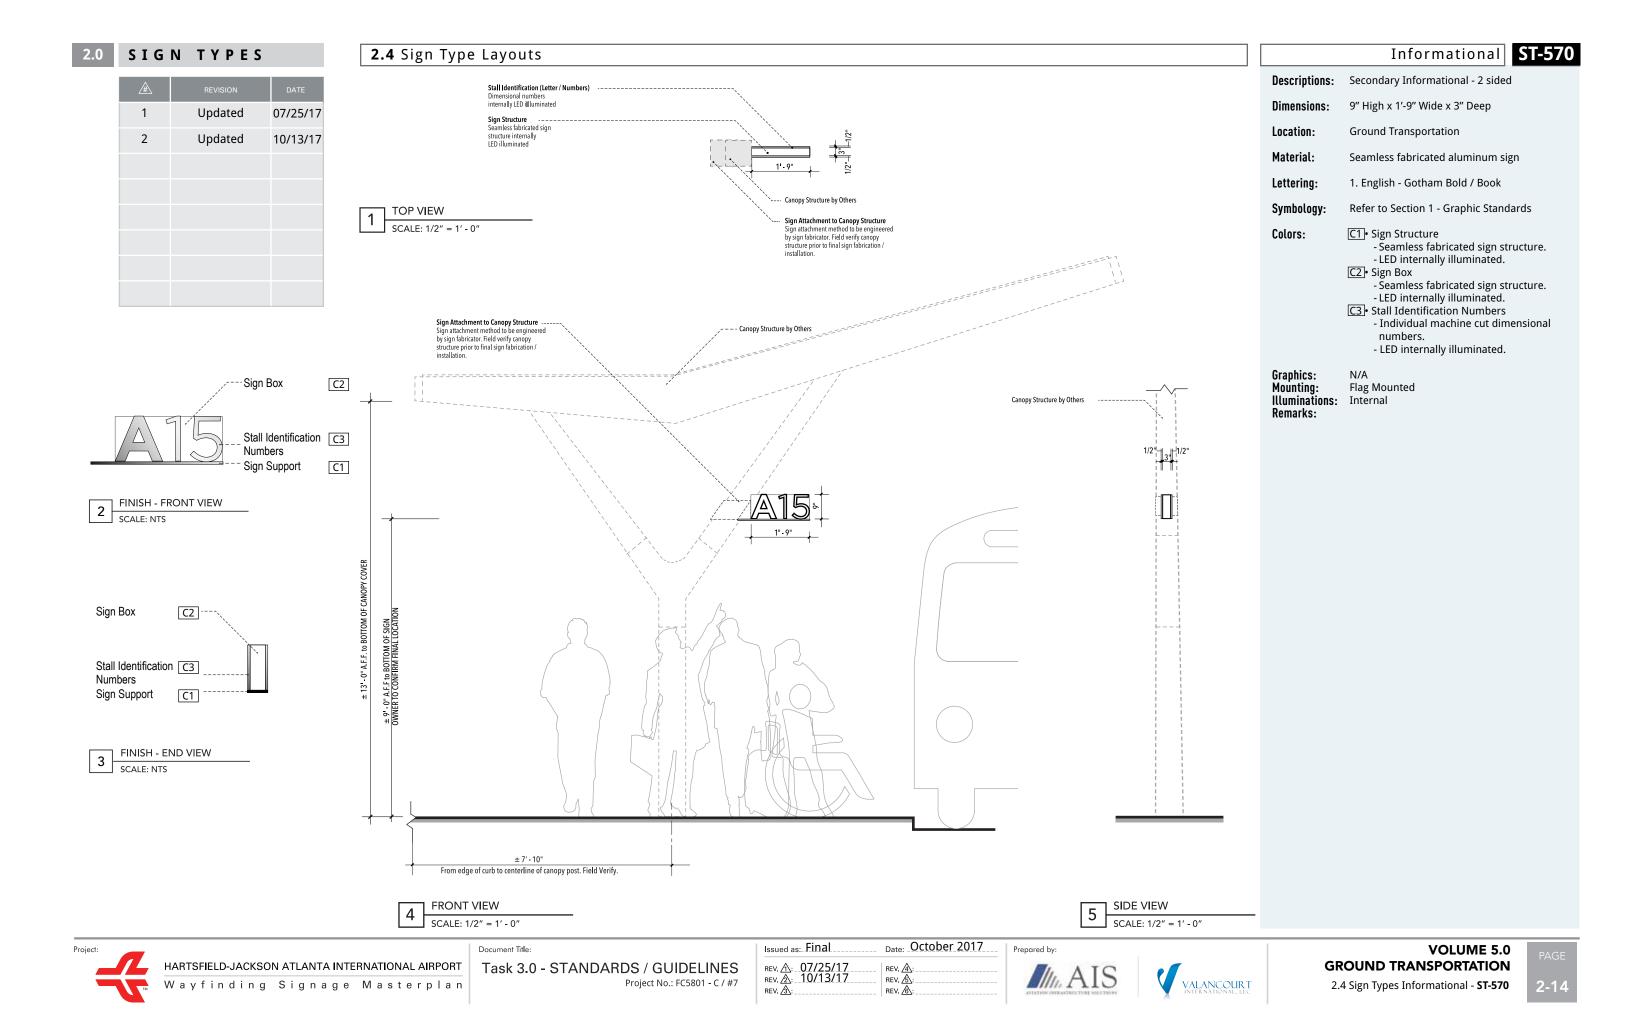

# **2.3** Sign Type Index

| N/A                                        | N/A | Ground Transportation                                                                                                                                                                                                                                                                                                                                                                                                                                                                                                                                                                                                                                                                                                                                                                                                                                                                                                                                                                                                                                                                                                                                                                                                                                                                                                                                                                                                                                                                                                                                                                                                                                                                                                                                                                                                                                                                                                                                                                                                                                                                                                          |
|--------------------------------------------|-----|--------------------------------------------------------------------------------------------------------------------------------------------------------------------------------------------------------------------------------------------------------------------------------------------------------------------------------------------------------------------------------------------------------------------------------------------------------------------------------------------------------------------------------------------------------------------------------------------------------------------------------------------------------------------------------------------------------------------------------------------------------------------------------------------------------------------------------------------------------------------------------------------------------------------------------------------------------------------------------------------------------------------------------------------------------------------------------------------------------------------------------------------------------------------------------------------------------------------------------------------------------------------------------------------------------------------------------------------------------------------------------------------------------------------------------------------------------------------------------------------------------------------------------------------------------------------------------------------------------------------------------------------------------------------------------------------------------------------------------------------------------------------------------------------------------------------------------------------------------------------------------------------------------------------------------------------------------------------------------------------------------------------------------------------------------------------------------------------------------------------------------|
|                                            |     |                                                                                                                                                                                                                                                                                                                                                                                                                                                                                                                                                                                                                                                                                                                                                                                                                                                                                                                                                                                                                                                                                                                                                                                                                                                                                                                                                                                                                                                                                                                                                                                                                                                                                                                                                                                                                                                                                                                                                                                                                                                                                                                                |
| N/A                                        | N/A | - Flag Mounted / 1 Sided / 1 Level of Messaging<br>- Overall dimensions: 9" H x 1'-9" W x 3" D<br>- Provides Secondary Information<br>- For use in Ground Transportation only                                                                                                                                                                                                                                                                                                                                                                                                                                                                                                                                                                                                                                                                                                                                                                                                                                                                                                                                                                                                                                                                                                                                                                                                                                                                                                                                                                                                                                                                                                                                                                                                                                                                                                                                                                                                                                                                                                                                                  |
| ST - 572 Secondary Informational (Dynamic) | N/A | Ground Transportation                                                                                                                                                                                                                                                                                                                                                                                                                                                                                                                                                                                                                                                                                                                                                                                                                                                                                                                                                                                                                                                                                                                                                                                                                                                                                                                                                                                                                                                                                                                                                                                                                                                                                                                                                                                                                                                                                                                                                                                                                                                                                                          |
| N/A                                        | N/A | Ground transportation                                                                                                                                                                                                                                                                                                                                                                                                                                                                                                                                                                                                                                                                                                                                                                                                                                                                                                                                                                                                                                                                                                                                                                                                                                                                                                                                                                                                                                                                                                                                                                                                                                                                                                                                                                                                                                                                                                                                                                                                                                                                                                          |
|                                            |     | Message Y                                                                                                                                                                                                                                                                                                                                                                                                                                                                                                                                                                                                                                                                                                                                                                                                                                                                                                                                                                                                                                                                                                                                                                                                                                                                                                                                                                                                                                                                                                                                                                                                                                                                                                                                                                                                                                                                                                                                                                                                                                                                                                                      |
| N/A                                        | N/A | - Flag Mounted / 1 Sided / 1 Level of Messaging <u>Dynamic Display</u> - Overall dimensions: 9" H x 4'-0" W x 3" D - Provides Secondary Information - For use in Ground Transportation only : Accent Color Green - Pantone 3415 C                                                                                                                                                                                                                                                                                                                                                                                                                                                                                                                                                                                                                                                                                                                                                                                                                                                                                                                                                                                                                                                                                                                                                                                                                                                                                                                                                                                                                                                                                                                                                                                                                                                                                                                                                                                                                                                                                              |
|                                            |     |                                                                                                                                                                                                                                                                                                                                                                                                                                                                                                                                                                                                                                                                                                                                                                                                                                                                                                                                                                                                                                                                                                                                                                                                                                                                                                                                                                                                                                                                                                                                                                                                                                                                                                                                                                                                                                                                                                                                                                                                                                                                                                                                |
| ST - 574 Secondary Informational           |     |                                                                                                                                                                                                                                                                                                                                                                                                                                                                                                                                                                                                                                                                                                                                                                                                                                                                                                                                                                                                                                                                                                                                                                                                                                                                                                                                                                                                                                                                                                                                                                                                                                                                                                                                                                                                                                                                                                                                                                                                                                                                                                                                |
| ST - 574 Secondary Informational N/A       | N/A | Ground Transportation  Also be a second seco |
|                                            | N/A |                                                                                                                                                                                                                                                                                                                                                                                                                                                                                                                                                                                                                                                                                                                                                                                                                                                                                                                                                                                                                                                                                                                                                                                                                                                                                                                                                                                                                                                                                                                                                                                                                                                                                                                                                                                                                                                                                                                                                                                                                                                                                                                                |
| N/A                                        |     | Post/Flag Mounted / 2 Sided / 2 Levels of messaging Overall dimensions: 8'-8" H x 1'-6" W x 2" D Provides Secondary Information                                                                                                                                                                                                                                                                                                                                                                                                                                                                                                                                                                                                                                                                                                                                                                                                                                                                                                                                                                                                                                                                                                                                                                                                                                                                                                                                                                                                                                                                                                                                                                                                                                                                                                                                                                                                                                                                                                                                                                                                |
| N/A                                        |     | Post/Flag Mounted / 2 Sided / 2 Levels of messaging Overall dimensions: 8'-8" H x 1'-6" W x 2" D Provides Secondary Information                                                                                                                                                                                                                                                                                                                                                                                                                                                                                                                                                                                                                                                                                                                                                                                                                                                                                                                                                                                                                                                                                                                                                                                                                                                                                                                                                                                                                                                                                                                                                                                                                                                                                                                                                                                                                                                                                                                                                                                                |
| N/A N/A                                    | N/A | Post/Flag Mounted / 2 Sided / 2 Levels of messaging Overall dimensions: 8'-8" H x 1'-6" W x 2" D Provides Secondary Information For use in Ground Transportation only: Accent Color Green - Pantone 3415 C                                                                                                                                                                                                                                                                                                                                                                                                                                                                                                                                                                                                                                                                                                                                                                                                                                                                                                                                                                                                                                                                                                                                                                                                                                                                                                                                                                                                                                                                                                                                                                                                                                                                                                                                                                                                                                                                                                                     |
| N/A N/A                                    | N/A | Post/Flag Mounted / 2 Sided / 2 Levels of messaging Overall dimensions: 8'-8" H x 1'-6" W x 2" D Provides Secondary Information For use in Ground Transportation only: Accent Color Green - Pantone 3415 C                                                                                                                                                                                                                                                                                                                                                                                                                                                                                                                                                                                                                                                                                                                                                                                                                                                                                                                                                                                                                                                                                                                                                                                                                                                                                                                                                                                                                                                                                                                                                                                                                                                                                                                                                                                                                                                                                                                     |
| N/A N/A                                    | N/A | Post/Flag Mounted / 2 Sided / 2 Levels of messaging Overall dimensions: 8'-8" H x 1'-6" W x 2" D Provides Secondary Information For use in Ground Transportation only: Accent Color Green - Pantone 3415 C                                                                                                                                                                                                                                                                                                                                                                                                                                                                                                                                                                                                                                                                                                                                                                                                                                                                                                                                                                                                                                                                                                                                                                                                                                                                                                                                                                                                                                                                                                                                                                                                                                                                                                                                                                                                                                                                                                                     |
| N/A N/A                                    | N/A | Post/Flag Mounted / 2 Sided / 2 Levels of messaging Overall dimensions: 8'-8" H x 1'-6" W x 2" D Provides Secondary Information For use in Ground Transportation only: Accent Color Green - Pantone 3415 C                                                                                                                                                                                                                                                                                                                                                                                                                                                                                                                                                                                                                                                                                                                                                                                                                                                                                                                                                                                                                                                                                                                                                                                                                                                                                                                                                                                                                                                                                                                                                                                                                                                                                                                                                                                                                                                                                                                     |

Sign Attachment to Canopy Structure --Sign attachment method to be engineered by sign fabricator. Field verify canopy structure prior to final sign fabrication / installation.

FRONT VIEW

SCALE: 1/2" = 1' - 0"

Material: Seamless fabricated aluminum sign 1. English - Gotham Bold Lettering:

Location:

Dimensions:

Refer to Section 1 - Graphic Standards Symbology:

Colors: C1 • Aisle Identification

**Descriptions:** Primary Identification

- Individual machine cut letter. - LED internally illuminated.

Graphics: Mounting: N/A

Canopy Attached Illuminations: Internal

Remarks:

**TOP VIEW** SCALE: 1/2" = 1' - 0"

2.4 Sign Type Layouts

SIDE VIEW 3 SCALE: 1/2" = 1' - 0"