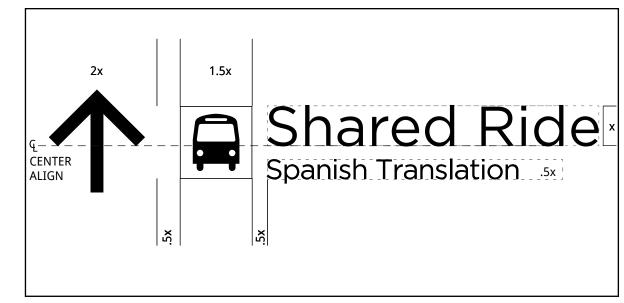

# Line Spacing

Line Spacing Examples

Spacing Example between arrow, symbol and messages

Unrelated Line Spacing Examples

| <u></u> | REVISION | DATE     |
|---------|----------|----------|
| 1       | Updated  | 07/25/17 |
| 2       | Updated  | 10/13/17 |
|         |          |          |
|         |          |          |
|         |          |          |
|         |          |          |
|         |          |          |
|         |          |          |

#### **1.4** Arrow Standards

These figures define the arrow orientations and size that shall be used throughout Ground Transportation.

Up to the Left 10 oʻclock

Up and/or Straight Ahead / 12 o'clock

Up to the Right 2 o'clock

To the left 9 o'clock

Down to the Left

7 o'clock

To the Right 3 o'clock

Down to the Right 5 o'clock

Straight Arrow: Use for arrows angled at: 0°, 90°, 180°, 270°

Arrows Sizes SCALE: NTS

Arrows Orientation SCALE: NTS

Angled Arrow: Use for arrows angled at: 45°, 135°, 225°, 315°

HARTSFIELD-JACKSON ATLANTA INTERNATIONAL AIRPORT

Task 3.0 - STANDARDS / GUIDELINES Project No.: FC5801 - C / #7

Down

6 o'clock

Date: October 2017 <sub>Issued as:</sub> Final REV. <u>A</u>. 07/25/17 REV. <u>A</u>. 10/13/17 REV. <u>A</u>. REV. 4: REV. 6: