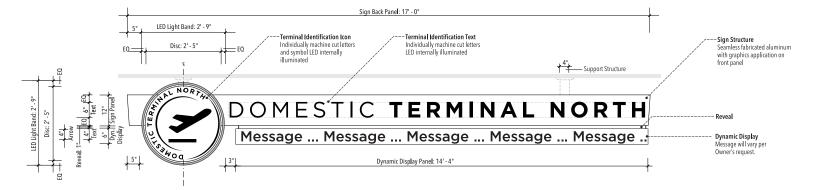

Material: Seamless fabricated aluminum sign 1. English - Gotham Bold Lettering:

Location:

Dimensions:

Refer to Section 1 - Graphic Standards Symbology:

Colors: C1 • Aisle Identification

**Descriptions:** Primary Identification

- Individual machine cut letter. - LED internally illuminated.

Graphics: Mounting: N/A

Canopy Attached Illuminations: Internal

Remarks:

**TOP VIEW** SCALE: 1/2" = 1' - 0"

2.4 Sign Type Layouts

SIDE VIEW 3 SCALE: 1/2" = 1' - 0"