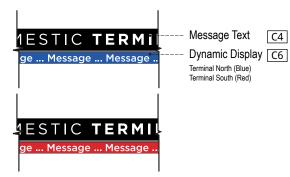

# Message Function

|                      | PRIMARY                                                                                                  | SECONDARY                                                                                                  | TERTIARY |
|----------------------|----------------------------------------------------------------------------------------------------------|------------------------------------------------------------------------------------------------------------|----------|
| Directional          | Terminal North<br>Terminal South<br>Domestic Terminal<br>International Terminal<br>Ground Transportation |                                                                                                            |          |
| Identification       | Terminal North<br>Terminal South<br>International Terminal<br>Ground Transportation                      | Taxi Pre - Arranged Pick Up International Terminal Shared Ride Hotel Off - Airport Parking (Airline Names) |          |
| Information          | (Ground Transportation Directory)                                                                        |                                                                                                            |          |
| Regulatory or Safety | Do Not Enter                                                                                             |                                                                                                            |          |

Ground Transportation Message Hierarchy Example SCALE: NTS

| <u> </u> | REVISION | DATE     |
|----------|----------|----------|
| 1        | Updated  | 07/25/17 |
| 2        | Updated  | 10/13/17 |
|          |          |          |
|          |          |          |
|          |          |          |
|          |          |          |
|          |          |          |
|          |          |          |