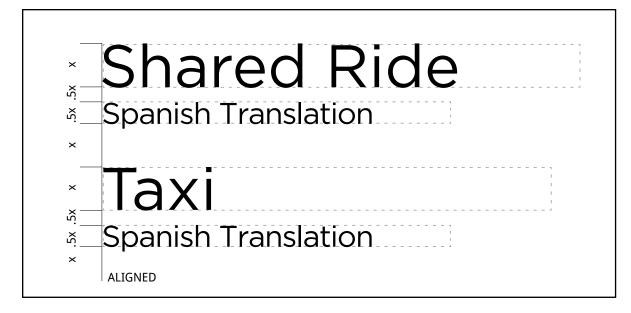

# Line Spacing

Line Spacing Examples

Spacing Example between arrow, symbol and messages

Unrelated Line Spacing Examples

| <u></u> | REVISION | DATE     |
|---------|----------|----------|
| 1       | Updated  | 07/25/17 |
| 2       | Updated  | 10/13/17 |
|         |          |          |
|         |          |          |
|         |          |          |
|         |          |          |
|         |          |          |
|         |          |          |