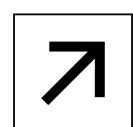

#### **1.4** Arrow Standards

These figures define the arrow orientations and size that shall be used throughout Ground Transportation.

Up to the Left 10 oʻclock

Up and/or Straight Ahead / 12 o'clock

Up to the Right 2 o'clock

To the left 9 o'clock

Down to the Left

7 o'clock

To the Right 3 o'clock

Down to the Right 5 o'clock

Straight Arrow: Use for arrows angled at: 0°, 90°, 180°, 270°

Arrows Sizes SCALE: NTS

Arrows Orientation SCALE: NTS

Angled Arrow: Use for arrows angled at: 45°, 135°, 225°, 315°

HARTSFIELD-JACKSON ATLANTA INTERNATIONAL AIRPORT

Task 3.0 - STANDARDS / GUIDELINES Project No.: FC5801 - C / #7

Down

6 o'clock

Date: October 2017 <sub>Issued as:</sub> Final REV. <u>A</u>. 07/25/17 REV. <u>A</u>. 10/13/17 REV. <u>A</u>. REV. 4: REV. 6: