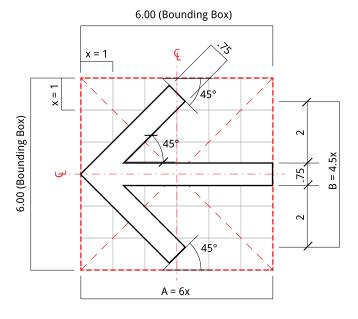

#### **1.4** Arrow Standards

These figures define the arrow orientations and size that shall be used throughout Ground Transportation.

Up to the Left 10 oʻclock

Up and/or Straight Ahead / 12 o'clock

Up to the Right 2 o'clock

To the left 9 o'clock

Down to the Left

7 o'clock

To the Right 3 o'clock

Down to the Right 5 o'clock

Straight Arrow: Use for arrows angled at: 0°, 90°, 180°, 270°

Arrows Sizes SCALE: NTS

Arrows Orientation SCALE: NTS

Angled Arrow: Use for arrows angled at: 45°, 135°, 225°, 315°

HARTSFIELD-JACKSON ATLANTA INTERNATIONAL AIRPORT

Task 3.0 - STANDARDS / GUIDELINES Project No.: FC5801 - C / #7

Down

6 o'clock

Date: October 2017 <sub>Issued as:</sub> Final REV. <u>A</u>. 07/25/17 REV. <u>A</u>. 10/13/17 REV. <u>A</u>. REV. 4: REV. 6: