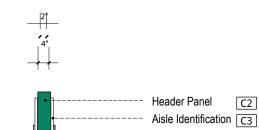

Material: Seamless fabricated aluminum sign 1. English - Gotham Bold Lettering:

Location:

Dimensions:

Refer to Section 1 - Graphic Standards Symbology:

Colors: C1 • Aisle Identification

**Descriptions:** Primary Identification