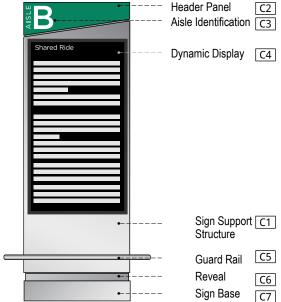

# **2.3** Sign Type Index

| ST - 576 Secondary Informational | N/A | Cround Transportation —                                                                                                                                               |
|----------------------------------|-----|-----------------------------------------------------------------------------------------------------------------------------------------------------------------------|
| N/A                              | N/A | Ground Transportation                                                                                                                                                 |
|                                  |     | <b>B</b> AISLE                                                                                                                                                        |
|                                  |     |                                                                                                                                                                       |
|                                  |     | Shared Ride                                                                                                                                                           |
|                                  |     |                                                                                                                                                                       |
|                                  |     |                                                                                                                                                                       |
|                                  |     |                                                                                                                                                                       |
|                                  |     |                                                                                                                                                                       |
|                                  |     |                                                                                                                                                                       |
|                                  |     |                                                                                                                                                                       |
|                                  |     |                                                                                                                                                                       |
|                                  |     |                                                                                                                                                                       |
|                                  |     |                                                                                                                                                                       |
|                                  |     |                                                                                                                                                                       |
|                                  |     |                                                                                                                                                                       |
|                                  |     |                                                                                                                                                                       |
| N/A                              | N/A | - Freestanding / 2 Sided / 1 Level of Messaging with Dynamic Display Panel                                                                                            |
|                                  |     | - Freestanding / 2 Sided / 1 Level of Messaging with <u>Dynamic Display Panel</u> - Overall dimensions: 7' - 6" H x 2' - 8" W x 6" D - Provides Secondary Information |
|                                  |     | - Provides Secondary Information<br>- For use in Ground Transportation only : Accent Color Green - Pantone 3415 C                                                     |
|                                  |     |                                                                                                                                                                       |
|                                  |     |                                                                                                                                                                       |
| N/A                              | N/A | N/A                                                                                                                                                                   |
|                                  |     |                                                                                                                                                                       |

Material: Seamless fabricated aluminum sign 1. English - Gotham Bold Lettering:

Location:

Dimensions:

Refer to Section 1 - Graphic Standards Symbology:

Colors: C1 • Aisle Identification

**Descriptions:** Primary Identification

- Individual machine cut letter. - LED internally illuminated.

Graphics: Mounting: N/A

Canopy Attached Illuminations: Internal

Remarks:

**TOP VIEW** SCALE: 1/2" = 1' - 0"

2.4 Sign Type Layouts

SIDE VIEW 3 SCALE: 1/2" = 1' - 0"