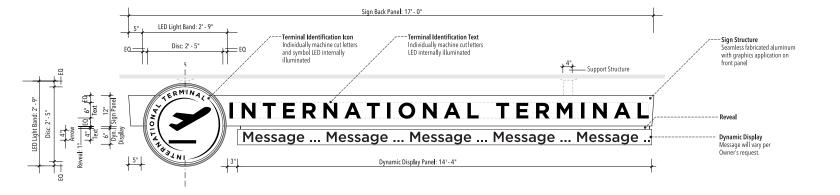

Material: Seamless fabricated aluminum sign 1. English - Gotham Bold Lettering:

Location:

Dimensions:

Refer to Section 1 - Graphic Standards Symbology:

Colors: C1 • Aisle Identification

**Descriptions:** Primary Identification

- Individual machine cut letter. - LED internally illuminated.

Graphics: Mounting: N/A

Canopy Attached Illuminations: Internal

Remarks:

**TOP VIEW** SCALE: 1/2" = 1' - 0"

2.4 Sign Type Layouts

SIDE VIEW 3 SCALE: 1/2" = 1' - 0"