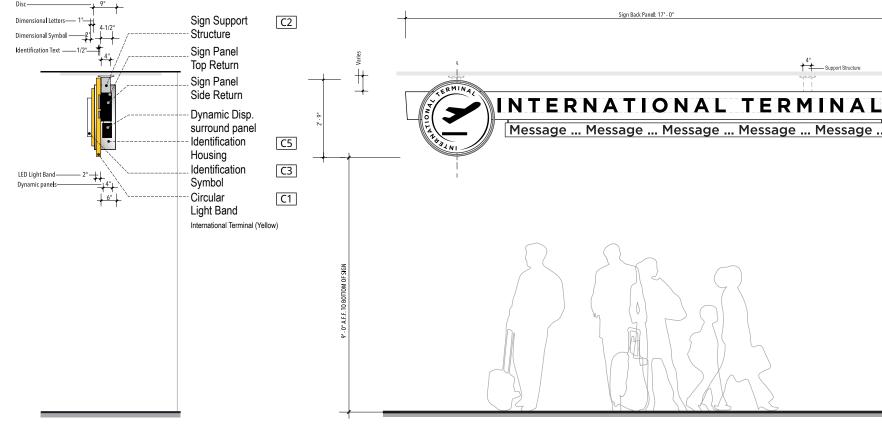

Material: Seamless fabricated aluminum sign 1. English - Gotham Bold Lettering:

Location:

Dimensions:

Refer to Section 1 - Graphic Standards Symbology:

Colors: C1 • Aisle Identification

**Descriptions:** Primary Identification

- Individual machine cut letter. - LED internally illuminated.

Graphics: Mounting: N/A

Canopy Attached Illuminations: Internal

Remarks:

**TOP VIEW** SCALE: 1/2" = 1' - 0"

2.4 Sign Type Layouts

SIDE VIEW 3 SCALE: 1/2" = 1' - 0"