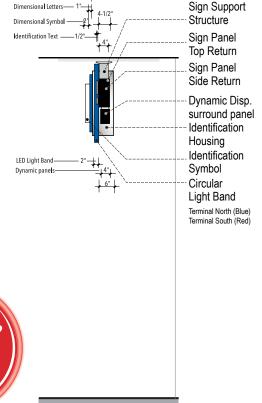

Material: Seamless fabricated aluminum sign 1. English - Gotham Bold Lettering:

Location:

Dimensions:

Refer to Section 1 - Graphic Standards Symbology:

Colors: C1 • Aisle Identification

**Descriptions:** Primary Identification

- Individual machine cut letter. - LED internally illuminated.

Graphics: Mounting: N/A

Canopy Attached Illuminations: Internal

Remarks:

**TOP VIEW** SCALE: 1/2" = 1' - 0"

2.4 Sign Type Layouts

SIDE VIEW 3 SCALE: 1/2" = 1' - 0"