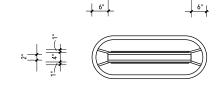

Project No.: FC5801 - C / #7

Wayfinding Signage Masterplan

**Ground Transportation** 

1' - 6" High x 2' - 6" Wide x 1" Deep

| <u></u> | REVISION | DATE     |
|---------|----------|----------|
| 1       | Updated  | 07/25/17 |
| 2       | Updated  | 10/13/17 |
|         |          |          |
|         |          |          |
|         |          |          |
|         |          |          |
|         |          |          |
|         |          |          |

Sign Attachment to Canopy Structure --Sign attachment method to be engineered by sign fabricator. Field verify canopy structure prior to final sign fabrication / installation.

FRONT VIEW

SCALE: 1/2" = 1' - 0"

- Individual machine cut letter. - LED internally illuminated.

Graphics: Mounting: N/A

Canopy Attached Illuminations: Internal

Remarks:

**TOP VIEW** SCALE: 1/2" = 1' - 0"

2.4 Sign Type Layouts

SIDE VIEW 3 SCALE: 1/2" = 1' - 0"