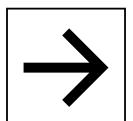

To the left 9 o'clock

Down to the Left

7 o'clock

To the Right 3 o'clock

Down to the Right 5 o'clock

Straight Arrow: Use for arrows angled at: 0°, 90°, 180°, 270°

Arrows Sizes SCALE: NTS

Arrows Orientation SCALE: NTS