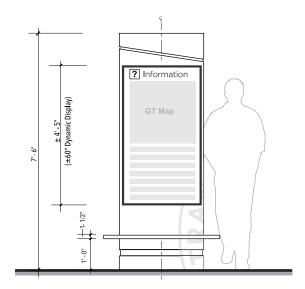

# **2.3** Sign Type Index

| N/A                                        | N/A | Ground Transportation                                                                                                                                                                                                                                                                                                                                                                                                                                                                                                                                                                                                                                                                                                                                                                                                                                                                                                                                                                                                                                                                                                                                                                                                                                                                                                                                                                                                                                                                                                                                                                                                                                                                                                                                                                                                                                                                                                                                                                                                                                                                                                          |
|--------------------------------------------|-----|--------------------------------------------------------------------------------------------------------------------------------------------------------------------------------------------------------------------------------------------------------------------------------------------------------------------------------------------------------------------------------------------------------------------------------------------------------------------------------------------------------------------------------------------------------------------------------------------------------------------------------------------------------------------------------------------------------------------------------------------------------------------------------------------------------------------------------------------------------------------------------------------------------------------------------------------------------------------------------------------------------------------------------------------------------------------------------------------------------------------------------------------------------------------------------------------------------------------------------------------------------------------------------------------------------------------------------------------------------------------------------------------------------------------------------------------------------------------------------------------------------------------------------------------------------------------------------------------------------------------------------------------------------------------------------------------------------------------------------------------------------------------------------------------------------------------------------------------------------------------------------------------------------------------------------------------------------------------------------------------------------------------------------------------------------------------------------------------------------------------------------|
|                                            |     |                                                                                                                                                                                                                                                                                                                                                                                                                                                                                                                                                                                                                                                                                                                                                                                                                                                                                                                                                                                                                                                                                                                                                                                                                                                                                                                                                                                                                                                                                                                                                                                                                                                                                                                                                                                                                                                                                                                                                                                                                                                                                                                                |
| N/A                                        | N/A | - Flag Mounted / 1 Sided / 1 Level of Messaging<br>- Overall dimensions: 9" H x 1'-9" W x 3" D<br>- Provides Secondary Information<br>- For use in Ground Transportation only                                                                                                                                                                                                                                                                                                                                                                                                                                                                                                                                                                                                                                                                                                                                                                                                                                                                                                                                                                                                                                                                                                                                                                                                                                                                                                                                                                                                                                                                                                                                                                                                                                                                                                                                                                                                                                                                                                                                                  |
| ST - 572 Secondary Informational (Dynamic) | N/A | Ground Transportation                                                                                                                                                                                                                                                                                                                                                                                                                                                                                                                                                                                                                                                                                                                                                                                                                                                                                                                                                                                                                                                                                                                                                                                                                                                                                                                                                                                                                                                                                                                                                                                                                                                                                                                                                                                                                                                                                                                                                                                                                                                                                                          |
| N/A                                        | N/A | Ground transportation                                                                                                                                                                                                                                                                                                                                                                                                                                                                                                                                                                                                                                                                                                                                                                                                                                                                                                                                                                                                                                                                                                                                                                                                                                                                                                                                                                                                                                                                                                                                                                                                                                                                                                                                                                                                                                                                                                                                                                                                                                                                                                          |
|                                            |     | Message Y                                                                                                                                                                                                                                                                                                                                                                                                                                                                                                                                                                                                                                                                                                                                                                                                                                                                                                                                                                                                                                                                                                                                                                                                                                                                                                                                                                                                                                                                                                                                                                                                                                                                                                                                                                                                                                                                                                                                                                                                                                                                                                                      |
| N/A                                        | N/A | - Flag Mounted / 1 Sided / 1 Level of Messaging <u>Dynamic Display</u> - Overall dimensions: 9" H x 4'-0" W x 3" D - Provides Secondary Information - For use in Ground Transportation only : Accent Color Green - Pantone 3415 C                                                                                                                                                                                                                                                                                                                                                                                                                                                                                                                                                                                                                                                                                                                                                                                                                                                                                                                                                                                                                                                                                                                                                                                                                                                                                                                                                                                                                                                                                                                                                                                                                                                                                                                                                                                                                                                                                              |
|                                            |     |                                                                                                                                                                                                                                                                                                                                                                                                                                                                                                                                                                                                                                                                                                                                                                                                                                                                                                                                                                                                                                                                                                                                                                                                                                                                                                                                                                                                                                                                                                                                                                                                                                                                                                                                                                                                                                                                                                                                                                                                                                                                                                                                |
| ST - 574 Secondary Informational           |     |                                                                                                                                                                                                                                                                                                                                                                                                                                                                                                                                                                                                                                                                                                                                                                                                                                                                                                                                                                                                                                                                                                                                                                                                                                                                                                                                                                                                                                                                                                                                                                                                                                                                                                                                                                                                                                                                                                                                                                                                                                                                                                                                |
| ST - 574 Secondary Informational N/A       | N/A | Ground Transportation  Also be a second seco |
|                                            | N/A |                                                                                                                                                                                                                                                                                                                                                                                                                                                                                                                                                                                                                                                                                                                                                                                                                                                                                                                                                                                                                                                                                                                                                                                                                                                                                                                                                                                                                                                                                                                                                                                                                                                                                                                                                                                                                                                                                                                                                                                                                                                                                                                                |
| N/A                                        |     | Post/Flag Mounted / 2 Sided / 2 Levels of messaging Overall dimensions: 8'-8" H x 1'-6" W x 2" D Provides Secondary Information                                                                                                                                                                                                                                                                                                                                                                                                                                                                                                                                                                                                                                                                                                                                                                                                                                                                                                                                                                                                                                                                                                                                                                                                                                                                                                                                                                                                                                                                                                                                                                                                                                                                                                                                                                                                                                                                                                                                                                                                |
| N/A                                        |     | Post/Flag Mounted / 2 Sided / 2 Levels of messaging Overall dimensions: 8'-8" H x 1'-6" W x 2" D Provides Secondary Information                                                                                                                                                                                                                                                                                                                                                                                                                                                                                                                                                                                                                                                                                                                                                                                                                                                                                                                                                                                                                                                                                                                                                                                                                                                                                                                                                                                                                                                                                                                                                                                                                                                                                                                                                                                                                                                                                                                                                                                                |
| N/A N/A                                    | N/A | Post/Flag Mounted / 2 Sided / 2 Levels of messaging Overall dimensions: 8'-8" H x 1'-6" W x 2" D Provides Secondary Information For use in Ground Transportation only: Accent Color Green - Pantone 3415 C                                                                                                                                                                                                                                                                                                                                                                                                                                                                                                                                                                                                                                                                                                                                                                                                                                                                                                                                                                                                                                                                                                                                                                                                                                                                                                                                                                                                                                                                                                                                                                                                                                                                                                                                                                                                                                                                                                                     |
| N/A N/A                                    | N/A | Post/Flag Mounted / 2 Sided / 2 Levels of messaging Overall dimensions: 8'-8" H x 1'-6" W x 2" D Provides Secondary Information For use in Ground Transportation only: Accent Color Green - Pantone 3415 C                                                                                                                                                                                                                                                                                                                                                                                                                                                                                                                                                                                                                                                                                                                                                                                                                                                                                                                                                                                                                                                                                                                                                                                                                                                                                                                                                                                                                                                                                                                                                                                                                                                                                                                                                                                                                                                                                                                     |
| N/A N/A                                    | N/A | Post/Flag Mounted / 2 Sided / 2 Levels of messaging Overall dimensions: 8'-8" H x 1'-6" W x 2" D Provides Secondary Information For use in Ground Transportation only: Accent Color Green - Pantone 3415 C                                                                                                                                                                                                                                                                                                                                                                                                                                                                                                                                                                                                                                                                                                                                                                                                                                                                                                                                                                                                                                                                                                                                                                                                                                                                                                                                                                                                                                                                                                                                                                                                                                                                                                                                                                                                                                                                                                                     |
| N/A N/A                                    | N/A | Post/Flag Mounted / 2 Sided / 2 Levels of messaging Overall dimensions: 8'-8" H x 1'-6" W x 2" D Provides Secondary Information For use in Ground Transportation only: Accent Color Green - Pantone 3415 C                                                                                                                                                                                                                                                                                                                                                                                                                                                                                                                                                                                                                                                                                                                                                                                                                                                                                                                                                                                                                                                                                                                                                                                                                                                                                                                                                                                                                                                                                                                                                                                                                                                                                                                                                                                                                                                                                                                     |