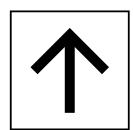

#### **1.4** Arrow Standards

These figures define the arrow orientations and size that shall be used throughout Ground Transportation.

Up to the Left 10 oʻclock

Up and/or Straight Ahead / 12 o'clock

Up to the Right 2 o'clock

To the left 9 o'clock

Down to the Left

7 o'clock

To the Right 3 o'clock

Down to the Right 5 o'clock

Straight Arrow: Use for arrows angled at: 0°, 90°, 180°, 270°

Arrows Sizes SCALE: NTS

Arrows Orientation SCALE: NTS