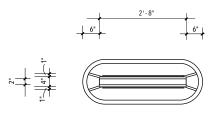

# **2.3** Sign Type Index

| ST - 576 Secondary Informational | N/A | Cround Transportation —                                                                                                                                               |
|----------------------------------|-----|-----------------------------------------------------------------------------------------------------------------------------------------------------------------------|
| N/A                              | N/A | Ground Transportation                                                                                                                                                 |
|                                  |     | <b>B</b> AISLE                                                                                                                                                        |
|                                  |     |                                                                                                                                                                       |
|                                  |     | Shared Ride                                                                                                                                                           |
|                                  |     |                                                                                                                                                                       |
|                                  |     |                                                                                                                                                                       |
|                                  |     |                                                                                                                                                                       |
|                                  |     |                                                                                                                                                                       |
|                                  |     |                                                                                                                                                                       |
|                                  |     |                                                                                                                                                                       |
|                                  |     |                                                                                                                                                                       |
|                                  |     |                                                                                                                                                                       |
|                                  |     |                                                                                                                                                                       |
|                                  |     |                                                                                                                                                                       |
|                                  |     |                                                                                                                                                                       |
|                                  |     |                                                                                                                                                                       |
| N/A                              | N/A | - Freestanding / 2 Sided / 1 Level of Messaging with Dynamic Display Panel                                                                                            |
|                                  |     | - Freestanding / 2 Sided / 1 Level of Messaging with <u>Dynamic Display Panel</u> - Overall dimensions: 7' - 6" H x 2' - 8" W x 6" D - Provides Secondary Information |
|                                  |     | - Provides Secondary Information<br>- For use in Ground Transportation only : Accent Color Green - Pantone 3415 C                                                     |
|                                  |     |                                                                                                                                                                       |
|                                  |     |                                                                                                                                                                       |
| N/A                              | N/A | N/A                                                                                                                                                                   |
|                                  |     |                                                                                                                                                                       |