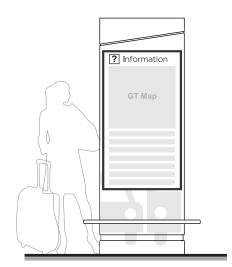

# **2.3** Sign Type Index

| N/A                                        | N/A | Ground Transportation                                                                                                                                                                                                                                                                                                                                                                                                                                                                                                                                                                                                                                                                                                                                                                                                                                                                                                                                                                                                                                                                                                                                                                                                                                                                                                                                                                                                                                                                                                                                                                                                                                                                                                                                                                                                                                                                                                                                                                                                                                                                                                          |
|--------------------------------------------|-----|--------------------------------------------------------------------------------------------------------------------------------------------------------------------------------------------------------------------------------------------------------------------------------------------------------------------------------------------------------------------------------------------------------------------------------------------------------------------------------------------------------------------------------------------------------------------------------------------------------------------------------------------------------------------------------------------------------------------------------------------------------------------------------------------------------------------------------------------------------------------------------------------------------------------------------------------------------------------------------------------------------------------------------------------------------------------------------------------------------------------------------------------------------------------------------------------------------------------------------------------------------------------------------------------------------------------------------------------------------------------------------------------------------------------------------------------------------------------------------------------------------------------------------------------------------------------------------------------------------------------------------------------------------------------------------------------------------------------------------------------------------------------------------------------------------------------------------------------------------------------------------------------------------------------------------------------------------------------------------------------------------------------------------------------------------------------------------------------------------------------------------|
|                                            |     |                                                                                                                                                                                                                                                                                                                                                                                                                                                                                                                                                                                                                                                                                                                                                                                                                                                                                                                                                                                                                                                                                                                                                                                                                                                                                                                                                                                                                                                                                                                                                                                                                                                                                                                                                                                                                                                                                                                                                                                                                                                                                                                                |
| N/A                                        | N/A | - Flag Mounted / 1 Sided / 1 Level of Messaging<br>- Overall dimensions: 9" H x 1'-9" W x 3" D<br>- Provides Secondary Information<br>- For use in Ground Transportation only                                                                                                                                                                                                                                                                                                                                                                                                                                                                                                                                                                                                                                                                                                                                                                                                                                                                                                                                                                                                                                                                                                                                                                                                                                                                                                                                                                                                                                                                                                                                                                                                                                                                                                                                                                                                                                                                                                                                                  |
| ST - 572 Secondary Informational (Dynamic) | N/A | Ground Transportation                                                                                                                                                                                                                                                                                                                                                                                                                                                                                                                                                                                                                                                                                                                                                                                                                                                                                                                                                                                                                                                                                                                                                                                                                                                                                                                                                                                                                                                                                                                                                                                                                                                                                                                                                                                                                                                                                                                                                                                                                                                                                                          |
| N/A                                        | N/A | Ground transportation                                                                                                                                                                                                                                                                                                                                                                                                                                                                                                                                                                                                                                                                                                                                                                                                                                                                                                                                                                                                                                                                                                                                                                                                                                                                                                                                                                                                                                                                                                                                                                                                                                                                                                                                                                                                                                                                                                                                                                                                                                                                                                          |
|                                            |     | Message Y                                                                                                                                                                                                                                                                                                                                                                                                                                                                                                                                                                                                                                                                                                                                                                                                                                                                                                                                                                                                                                                                                                                                                                                                                                                                                                                                                                                                                                                                                                                                                                                                                                                                                                                                                                                                                                                                                                                                                                                                                                                                                                                      |
| N/A                                        | N/A | - Flag Mounted / 1 Sided / 1 Level of Messaging <u>Dynamic Display</u> - Overall dimensions: 9" H x 4'-0" W x 3" D - Provides Secondary Information - For use in Ground Transportation only : Accent Color Green - Pantone 3415 C                                                                                                                                                                                                                                                                                                                                                                                                                                                                                                                                                                                                                                                                                                                                                                                                                                                                                                                                                                                                                                                                                                                                                                                                                                                                                                                                                                                                                                                                                                                                                                                                                                                                                                                                                                                                                                                                                              |
|                                            |     |                                                                                                                                                                                                                                                                                                                                                                                                                                                                                                                                                                                                                                                                                                                                                                                                                                                                                                                                                                                                                                                                                                                                                                                                                                                                                                                                                                                                                                                                                                                                                                                                                                                                                                                                                                                                                                                                                                                                                                                                                                                                                                                                |
| ST - 574 Secondary Informational           |     |                                                                                                                                                                                                                                                                                                                                                                                                                                                                                                                                                                                                                                                                                                                                                                                                                                                                                                                                                                                                                                                                                                                                                                                                                                                                                                                                                                                                                                                                                                                                                                                                                                                                                                                                                                                                                                                                                                                                                                                                                                                                                                                                |
| ST - 574 Secondary Informational N/A       | N/A | Ground Transportation  Also be a second seco |
|                                            | N/A |                                                                                                                                                                                                                                                                                                                                                                                                                                                                                                                                                                                                                                                                                                                                                                                                                                                                                                                                                                                                                                                                                                                                                                                                                                                                                                                                                                                                                                                                                                                                                                                                                                                                                                                                                                                                                                                                                                                                                                                                                                                                                                                                |
| N/A                                        |     | Post/Flag Mounted / 2 Sided / 2 Levels of messaging Overall dimensions: 8'-8" H x 1'-6" W x 2" D Provides Secondary Information                                                                                                                                                                                                                                                                                                                                                                                                                                                                                                                                                                                                                                                                                                                                                                                                                                                                                                                                                                                                                                                                                                                                                                                                                                                                                                                                                                                                                                                                                                                                                                                                                                                                                                                                                                                                                                                                                                                                                                                                |
| N/A                                        |     | Post/Flag Mounted / 2 Sided / 2 Levels of messaging Overall dimensions: 8'-8" H x 1'-6" W x 2" D Provides Secondary Information                                                                                                                                                                                                                                                                                                                                                                                                                                                                                                                                                                                                                                                                                                                                                                                                                                                                                                                                                                                                                                                                                                                                                                                                                                                                                                                                                                                                                                                                                                                                                                                                                                                                                                                                                                                                                                                                                                                                                                                                |
| N/A N/A                                    | N/A | Post/Flag Mounted / 2 Sided / 2 Levels of messaging Overall dimensions: 8'-8" H x 1'-6" W x 2" D Provides Secondary Information For use in Ground Transportation only: Accent Color Green - Pantone 3415 C                                                                                                                                                                                                                                                                                                                                                                                                                                                                                                                                                                                                                                                                                                                                                                                                                                                                                                                                                                                                                                                                                                                                                                                                                                                                                                                                                                                                                                                                                                                                                                                                                                                                                                                                                                                                                                                                                                                     |
| N/A N/A                                    | N/A | Post/Flag Mounted / 2 Sided / 2 Levels of messaging Overall dimensions: 8'-8" H x 1'-6" W x 2" D Provides Secondary Information For use in Ground Transportation only: Accent Color Green - Pantone 3415 C                                                                                                                                                                                                                                                                                                                                                                                                                                                                                                                                                                                                                                                                                                                                                                                                                                                                                                                                                                                                                                                                                                                                                                                                                                                                                                                                                                                                                                                                                                                                                                                                                                                                                                                                                                                                                                                                                                                     |
| N/A N/A                                    | N/A | Post/Flag Mounted / 2 Sided / 2 Levels of messaging Overall dimensions: 8'-8" H x 1'-6" W x 2" D Provides Secondary Information For use in Ground Transportation only: Accent Color Green - Pantone 3415 C                                                                                                                                                                                                                                                                                                                                                                                                                                                                                                                                                                                                                                                                                                                                                                                                                                                                                                                                                                                                                                                                                                                                                                                                                                                                                                                                                                                                                                                                                                                                                                                                                                                                                                                                                                                                                                                                                                                     |
| N/A N/A                                    | N/A | Post/Flag Mounted / 2 Sided / 2 Levels of messaging Overall dimensions: 8'-8" H x 1'-6" W x 2" D Provides Secondary Information For use in Ground Transportation only: Accent Color Green - Pantone 3415 C                                                                                                                                                                                                                                                                                                                                                                                                                                                                                                                                                                                                                                                                                                                                                                                                                                                                                                                                                                                                                                                                                                                                                                                                                                                                                                                                                                                                                                                                                                                                                                                                                                                                                                                                                                                                                                                                                                                     |