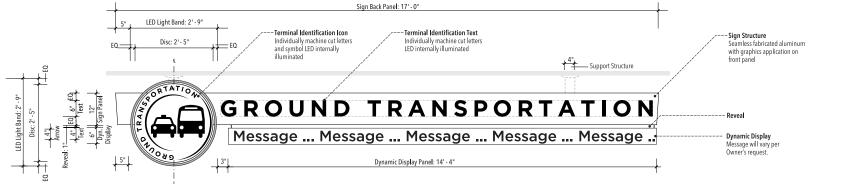

#### **2.3** Sign Type Index

| ST - 544 Primary Identification (Dynamic)                                                                                                                                                                                                       |                                                                                                                                                                                                                                                         |  |
|-------------------------------------------------------------------------------------------------------------------------------------------------------------------------------------------------------------------------------------------------|---------------------------------------------------------------------------------------------------------------------------------------------------------------------------------------------------------------------------------------------------------|--|
| Ground Transportation (Domestic)                                                                                                                                                                                                                | Ground Transportation (International)                                                                                                                                                                                                                   |  |
| GROUND TRANSPORTATION  Message Message Message Message                                                                                                                                                                                          | GROUND TRANSPORTATION  Message Message Message Message Message                                                                                                                                                                                          |  |
| Ceiling Mounted / 1 Sided / 1 Level of Messaging with <u>Dynamic Display Panel</u> Overall dimensions: 2' - 9" H x 17' - 0" W x 9" D Provides Primary Identification For use in Ground Transportation only: Accent Color Green - Pantone 3415 C | - Ceiling Mounted / 1 Sided / 1 Level of Messaging with <u>Dynamic Display Panel</u> - Overall dimensions: 2' - 9" H x 17' - 0" W x 9" D - Provides Primary Identification - For use in Ground Transportation only: Accent Color Green - Pantone 3415 C |  |
| To do in croand naisportation only meetin color order naisone on o                                                                                                                                                                              | 101 data in di tanàna manapartatan any fracent eatar di tanàna ari a                                                                                                                                                                                    |  |

Material: Seamless fabricated aluminum sign 1. English - Gotham Bold Lettering:

Location:

Dimensions:

Refer to Section 1 - Graphic Standards Symbology:

Colors: C1 • Aisle Identification

**Descriptions:** Primary Identification

- Individual machine cut letter. - LED internally illuminated.

Graphics: Mounting: N/A

Canopy Attached Illuminations: Internal

Remarks:

**TOP VIEW** SCALE: 1/2" = 1' - 0"

2.4 Sign Type Layouts

SIDE VIEW 3 SCALE: 1/2" = 1' - 0"