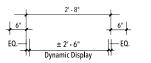

# **2.3** Sign Type Index

| N/A                                        | N/A | Ground Transportation                                                                                                                                                                                                                                                                                                                                                                                                                                                                                                                                                                                                                                                                                                                                                                                                                                                                                                                                                                                                                                                                                                                                                                                                                                                                                                                                                                                                                                                                                                                                                                                                                                                                                                                                                                                                                                                                                                                                                                                                                                                                                                          |
|--------------------------------------------|-----|--------------------------------------------------------------------------------------------------------------------------------------------------------------------------------------------------------------------------------------------------------------------------------------------------------------------------------------------------------------------------------------------------------------------------------------------------------------------------------------------------------------------------------------------------------------------------------------------------------------------------------------------------------------------------------------------------------------------------------------------------------------------------------------------------------------------------------------------------------------------------------------------------------------------------------------------------------------------------------------------------------------------------------------------------------------------------------------------------------------------------------------------------------------------------------------------------------------------------------------------------------------------------------------------------------------------------------------------------------------------------------------------------------------------------------------------------------------------------------------------------------------------------------------------------------------------------------------------------------------------------------------------------------------------------------------------------------------------------------------------------------------------------------------------------------------------------------------------------------------------------------------------------------------------------------------------------------------------------------------------------------------------------------------------------------------------------------------------------------------------------------|
|                                            |     |                                                                                                                                                                                                                                                                                                                                                                                                                                                                                                                                                                                                                                                                                                                                                                                                                                                                                                                                                                                                                                                                                                                                                                                                                                                                                                                                                                                                                                                                                                                                                                                                                                                                                                                                                                                                                                                                                                                                                                                                                                                                                                                                |
| N/A                                        | N/A | - Flag Mounted / 1 Sided / 1 Level of Messaging<br>- Overall dimensions: 9" H x 1'-9" W x 3" D<br>- Provides Secondary Information<br>- For use in Ground Transportation only                                                                                                                                                                                                                                                                                                                                                                                                                                                                                                                                                                                                                                                                                                                                                                                                                                                                                                                                                                                                                                                                                                                                                                                                                                                                                                                                                                                                                                                                                                                                                                                                                                                                                                                                                                                                                                                                                                                                                  |
| ST - 572 Secondary Informational (Dynamic) | N/A | Ground Transportation                                                                                                                                                                                                                                                                                                                                                                                                                                                                                                                                                                                                                                                                                                                                                                                                                                                                                                                                                                                                                                                                                                                                                                                                                                                                                                                                                                                                                                                                                                                                                                                                                                                                                                                                                                                                                                                                                                                                                                                                                                                                                                          |
| N/A                                        | N/A | Ground transportation                                                                                                                                                                                                                                                                                                                                                                                                                                                                                                                                                                                                                                                                                                                                                                                                                                                                                                                                                                                                                                                                                                                                                                                                                                                                                                                                                                                                                                                                                                                                                                                                                                                                                                                                                                                                                                                                                                                                                                                                                                                                                                          |
|                                            |     | Message Y                                                                                                                                                                                                                                                                                                                                                                                                                                                                                                                                                                                                                                                                                                                                                                                                                                                                                                                                                                                                                                                                                                                                                                                                                                                                                                                                                                                                                                                                                                                                                                                                                                                                                                                                                                                                                                                                                                                                                                                                                                                                                                                      |
| N/A                                        | N/A | - Flag Mounted / 1 Sided / 1 Level of Messaging <u>Dynamic Display</u> - Overall dimensions: 9" H x 4'-0" W x 3" D - Provides Secondary Information - For use in Ground Transportation only : Accent Color Green - Pantone 3415 C                                                                                                                                                                                                                                                                                                                                                                                                                                                                                                                                                                                                                                                                                                                                                                                                                                                                                                                                                                                                                                                                                                                                                                                                                                                                                                                                                                                                                                                                                                                                                                                                                                                                                                                                                                                                                                                                                              |
|                                            |     |                                                                                                                                                                                                                                                                                                                                                                                                                                                                                                                                                                                                                                                                                                                                                                                                                                                                                                                                                                                                                                                                                                                                                                                                                                                                                                                                                                                                                                                                                                                                                                                                                                                                                                                                                                                                                                                                                                                                                                                                                                                                                                                                |
| ST - 574 Secondary Informational           |     |                                                                                                                                                                                                                                                                                                                                                                                                                                                                                                                                                                                                                                                                                                                                                                                                                                                                                                                                                                                                                                                                                                                                                                                                                                                                                                                                                                                                                                                                                                                                                                                                                                                                                                                                                                                                                                                                                                                                                                                                                                                                                                                                |
| ST - 574 Secondary Informational N/A       | N/A | Ground Transportation  Also be a second seco |
|                                            | N/A |                                                                                                                                                                                                                                                                                                                                                                                                                                                                                                                                                                                                                                                                                                                                                                                                                                                                                                                                                                                                                                                                                                                                                                                                                                                                                                                                                                                                                                                                                                                                                                                                                                                                                                                                                                                                                                                                                                                                                                                                                                                                                                                                |
| N/A                                        |     | Post/Flag Mounted / 2 Sided / 2 Levels of messaging Overall dimensions: 8'-8" H x 1'-6" W x 2" D Provides Secondary Information                                                                                                                                                                                                                                                                                                                                                                                                                                                                                                                                                                                                                                                                                                                                                                                                                                                                                                                                                                                                                                                                                                                                                                                                                                                                                                                                                                                                                                                                                                                                                                                                                                                                                                                                                                                                                                                                                                                                                                                                |
| N/A                                        |     | Post/Flag Mounted / 2 Sided / 2 Levels of messaging Overall dimensions: 8'-8" H x 1'-6" W x 2" D Provides Secondary Information                                                                                                                                                                                                                                                                                                                                                                                                                                                                                                                                                                                                                                                                                                                                                                                                                                                                                                                                                                                                                                                                                                                                                                                                                                                                                                                                                                                                                                                                                                                                                                                                                                                                                                                                                                                                                                                                                                                                                                                                |
| N/A N/A                                    | N/A | Post/Flag Mounted / 2 Sided / 2 Levels of messaging Overall dimensions: 8'-8" H x 1'-6" W x 2" D Provides Secondary Information For use in Ground Transportation only: Accent Color Green - Pantone 3415 C                                                                                                                                                                                                                                                                                                                                                                                                                                                                                                                                                                                                                                                                                                                                                                                                                                                                                                                                                                                                                                                                                                                                                                                                                                                                                                                                                                                                                                                                                                                                                                                                                                                                                                                                                                                                                                                                                                                     |
| N/A N/A                                    | N/A | Post/Flag Mounted / 2 Sided / 2 Levels of messaging Overall dimensions: 8'-8" H x 1'-6" W x 2" D Provides Secondary Information For use in Ground Transportation only: Accent Color Green - Pantone 3415 C                                                                                                                                                                                                                                                                                                                                                                                                                                                                                                                                                                                                                                                                                                                                                                                                                                                                                                                                                                                                                                                                                                                                                                                                                                                                                                                                                                                                                                                                                                                                                                                                                                                                                                                                                                                                                                                                                                                     |
| N/A N/A                                    | N/A | Post/Flag Mounted / 2 Sided / 2 Levels of messaging Overall dimensions: 8'-8" H x 1'-6" W x 2" D Provides Secondary Information For use in Ground Transportation only: Accent Color Green - Pantone 3415 C                                                                                                                                                                                                                                                                                                                                                                                                                                                                                                                                                                                                                                                                                                                                                                                                                                                                                                                                                                                                                                                                                                                                                                                                                                                                                                                                                                                                                                                                                                                                                                                                                                                                                                                                                                                                                                                                                                                     |
| N/A N/A                                    | N/A | Post/Flag Mounted / 2 Sided / 2 Levels of messaging Overall dimensions: 8'-8" H x 1'-6" W x 2" D Provides Secondary Information For use in Ground Transportation only: Accent Color Green - Pantone 3415 C                                                                                                                                                                                                                                                                                                                                                                                                                                                                                                                                                                                                                                                                                                                                                                                                                                                                                                                                                                                                                                                                                                                                                                                                                                                                                                                                                                                                                                                                                                                                                                                                                                                                                                                                                                                                                                                                                                                     |