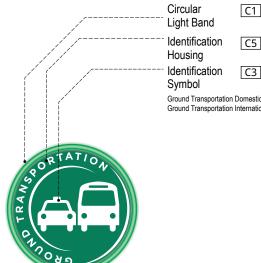

# Specialty Icons - Primary Identification

| TERMINOLOGY            | SYMBOL                                                                                                                                                                                                                                                                                                                                                                                                                                                                                                                                                                                                                                                                                                                                                                                                                                                                                                                                                                                                                                                                                                                                                                                                                                                                                                                                                                                                                                                                                                                                                                                                                                                                                                                                                                                                                                                                                                                                                                                                                                                                                                                         | INTERIOR APPLICATIONS                                                                                                                                                                       |
|------------------------|--------------------------------------------------------------------------------------------------------------------------------------------------------------------------------------------------------------------------------------------------------------------------------------------------------------------------------------------------------------------------------------------------------------------------------------------------------------------------------------------------------------------------------------------------------------------------------------------------------------------------------------------------------------------------------------------------------------------------------------------------------------------------------------------------------------------------------------------------------------------------------------------------------------------------------------------------------------------------------------------------------------------------------------------------------------------------------------------------------------------------------------------------------------------------------------------------------------------------------------------------------------------------------------------------------------------------------------------------------------------------------------------------------------------------------------------------------------------------------------------------------------------------------------------------------------------------------------------------------------------------------------------------------------------------------------------------------------------------------------------------------------------------------------------------------------------------------------------------------------------------------------------------------------------------------------------------------------------------------------------------------------------------------------------------------------------------------------------------------------------------------|---------------------------------------------------------------------------------------------------------------------------------------------------------------------------------------------|
| Ground Transportation  | ONTO HO                                                                                                                                                                                                                                                                                                                                                                                                                                                                                                                                                                                                                                                                                                                                                                                                                                                                                                                                                                                                                                                                                                                                                                                                                                                                                                                                                                                                                                                                                                                                                                                                                                                                                                                                                                                                                                                                                                                                                                                                                                                                                                                        | <ul> <li>Identifies Ground Transportation</li> <li>Is always used in conjunction with the Ground Transportation</li> <li>Ground Transportation - White on  Green (Pantone 3415C)</li> </ul> |
| Taxi                   |                                                                                                                                                                                                                                                                                                                                                                                                                                                                                                                                                                                                                                                                                                                                                                                                                                                                                                                                                                                                                                                                                                                                                                                                                                                                                                                                                                                                                                                                                                                                                                                                                                                                                                                                                                                                                                                                                                                                                                                                                                                                                                                                | · Identifies Taxi · Is always used in conjunction with the Ground Transportation - Ground Transportation - White on Green (Pantone 3415C)                                                   |
| Pre - Arranged Pick Up | SON OF STATE | · Identifies Pre-Arranged Pick Up · Is always used in conjunction with the Ground Transportation - Ground Transportation - White on Green (Pantone 3415C)                                   |
| Shared Ride            |                                                                                                                                                                                                                                                                                                                                                                                                                                                                                                                                                                                                                                                                                                                                                                                                                                                                                                                                                                                                                                                                                                                                                                                                                                                                                                                                                                                                                                                                                                                                                                                                                                                                                                                                                                                                                                                                                                                                                                                                                                                                                                                                | · Identifies Shared Ride · Is always used in conjunction with the Ground Transportation - Ground Transportation - White on Green (Pantone 3415C)                                            |
| Hotel                  | NOTE OF                                                                                                                                                                                                                                                                                                                                                                                                                                                                                                                                                                                                                                                                                                                                                                                                                                                                                                                                                                                                                                                                                                                                                                                                                                                                                                                                                                                                                                                                                                                                                                                                                                                                                                                                                                                                                                                                                                                                                                                                                                                                                                                        | · Identifies Hotel · Is always used in conjunction with the Ground Transportation - Ground Transportation - White on Green (Pantone 3415C)                                                  |
| Off - Airport Parking  | Q PRKING                                                                                                                                                                                                                                                                                                                                                                                                                                                                                                                                                                                                                                                                                                                                                                                                                                                                                                                                                                                                                                                                                                                                                                                                                                                                                                                                                                                                                                                                                                                                                                                                                                                                                                                                                                                                                                                                                                                                                                                                                                                                                                                       | Identifies Off-Airport Parking  · Is always used in conjunction with the Ground Transportation  - Ground Transportation - White on Green (Pantone 3415C)                                    |

# **Color Specifications**

This section of the document shall specify colors and applications that are to be used in the Ground Transportation.

\*or approved equal

| COLOR APPLICATION                       | COLOR | PANTONE<br>Equivalent | MATERIAL<br>Equivalent                         |
|-----------------------------------------|-------|-----------------------|------------------------------------------------|
| Functional Area Symbol                  | N/A   | N/A                   | Satin Brushed Aluminum                         |
| Sign Panel                              | N/A   | N/A                   | Satin Brushed Aluminum                         |
| Ground Transportation<br>Identification | Green | Pantone 3415C         | Exterior Sign Grade Transluscent Polycarbonate |
| Arrow                                   | White | White                 | Exterior Sign Grade Transluscent Polycarbonate |
| Symbol                                  | White | White                 | Exterior Sign Grade Transluscent Polycarbonate |
| Background                              | Black | Process Black         | Exterior Sign Grade Transluscent Polycarbonate |
| English Text                            | White | White                 | Exterior Sign Grade Transluscent Polycarbonate |
| Translation Text                        | White | White                 | Exterior Sign Grade Transluscent Polycarbonate |

# Sign Finishes

Sign Color Application

| COLOR APPLICATION                     | COLOR                  |
|---------------------------------------|------------------------|
| Ground Transportation Function Symbol | Pantone 3415C          |
| 2 Aisle Identification                | Internally Illuminated |
| Ground Transportation Identification  | Pantone 3415C          |
| 4 Arrow                               | White                  |
| 5 Arrow panel                         | Process Black          |
| 6 Background                          | Process Black          |
| 7 English Text                        | White                  |