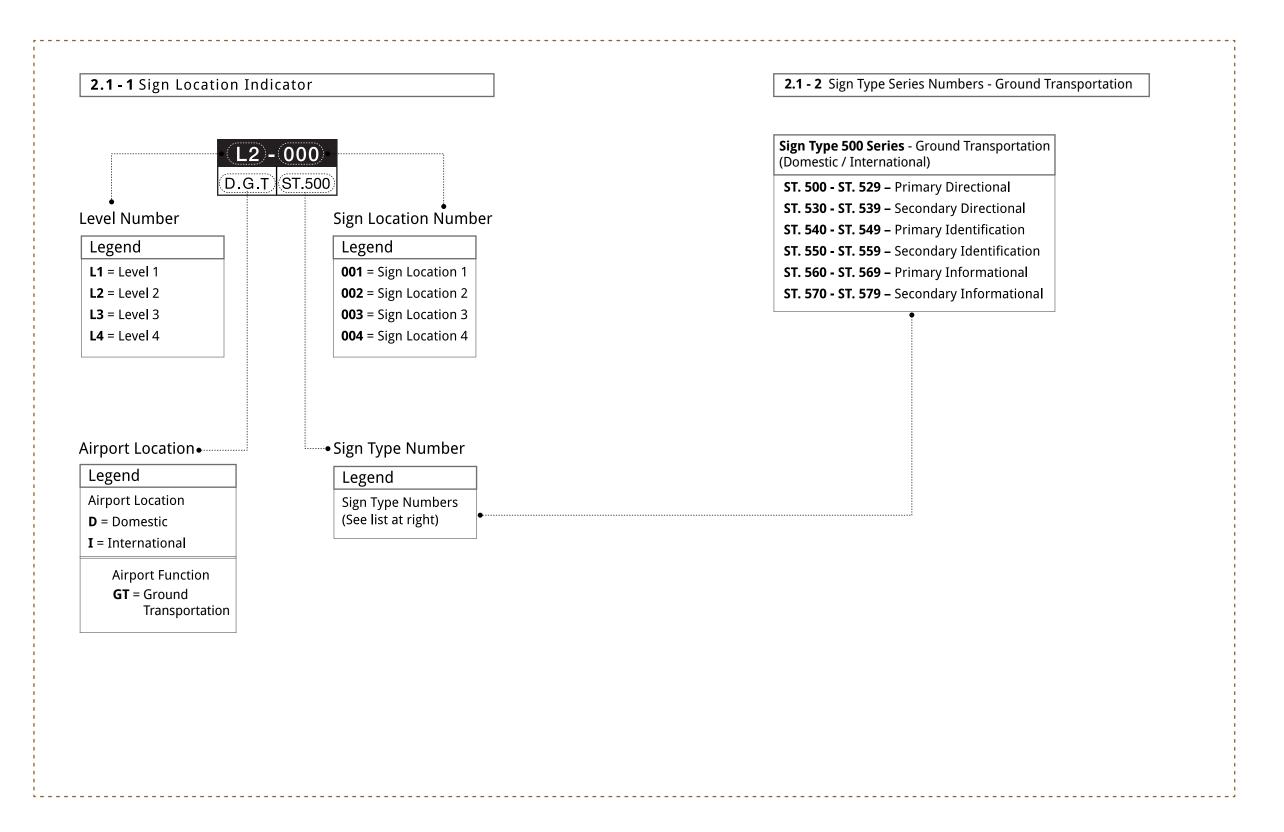

#### 2.1 Sign Type Series Numbers

- 100 Series Terminals (Domestic / International)
  - 100 129 Primary Directional
- 130 139 Secondary Directional
- 140 149 Primary Identification
- 150 159 Secondary Identification
- 160 169 Primary Informational
- 170 179 Secondary Informational
- **200 Series** Concourses
  - 200 229 Primary Directional
  - 230 239 Secondary Directional
  - 240 249 Primary Identification
  - 250 259 Secondary Identification
  - 260 269 Primary Informational
  - 270 279 Secondary Informational
- **300 Series** Transportation Malls
  - 300 329 Primary Directional
  - 330 339 Secondary Directional
  - 340 349 Primary Identification
  - 350 359 Secondary Identification
  - 360 369 Primary Informational
  - 370 379 Secondary Informational
- 400 Series Curbsides (Domestic / International)
  - 400 429 Primary Directional
  - 430 439 Secondary Directional
  - 440 449 Primary Identification
  - 450 459 Secondary Identification
  - 460 469 Primary Informational
  - 470 479 Secondary Informational

- **500 Series** Ground Transportation (Domestic / International)
  - 500 529 Primary Directional
  - 530 539 Secondary Directional
  - 540 549 Primary Identification
  - 550 559 Secondary Identification
  - 560 569 Primary Informational
  - 570 579 Secondary Informational
- **600 Series** Parking (Domestic / International)
  - 600 629 Primary Directional
  - 630 639 Secondary Directional
  - 640 649 Primary Identification
  - 650 659 Secondary Identification
  - 660 669 Primary Informational
  - 670 679 Secondary Informational
- **700 Series** Roadways (Domestic / International)
  - 700 729 Primary Directional
  - 730 739 Secondary Directional
  - 740 749 Primary Identification
  - 750 759 Secondary Identification
  - 760 769 Primary Informational
  - 770 779 Secondary Informational

# Sign Location Indicator - Ground Transportation