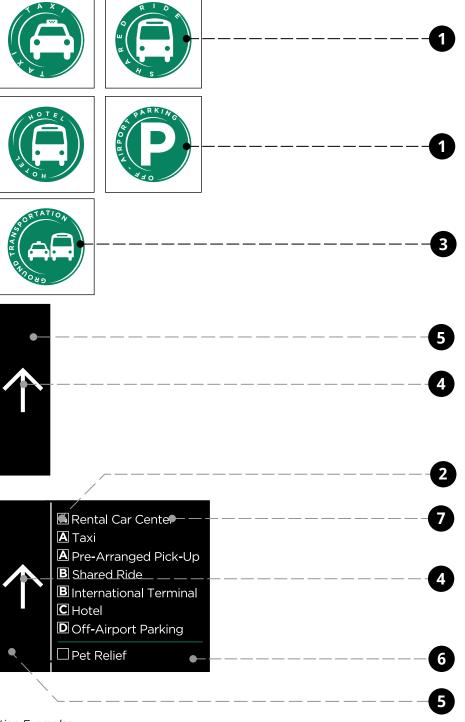

# Fundamental Functions

| TERMINOLOGY            | SYMBOL | EXTERIOR APPLICATIONS                                                                |
|------------------------|--------|--------------------------------------------------------------------------------------|
| Taxi                   |        | · Identifies portion of Ground Transportation that functions as Taxi                 |
| Pre - Arranged Pick Up |        | · Identifies portion of Ground Transportation that functions as Pre-Arranged Pick Up |
| Shared Ride            |        | · Identifies portion of Ground Transportation that functions as Shared Ride          |
| Hotel                  |        | · Identifies portion of Ground Transportation that functions as Hotel                |
| Off - Airport Parking  | P      | · Identifies portion of Ground Transportation that functions as Off-Airport Parking  |

# Specialty Icons - Primary Identification

| TERMINOLOGY            | SYMBOL                                                                                                                                                                                                                                                                                                                                                                                                                                                                                                                                                                                                                                                                                                                                                                                                                                                                                                                                                                                                                                                                                                                                                                                                                                                                                                                                                                                                                                                                                                                                                                                                                                                                                                                                                                                                                                                                                                                                                                                                                                                                                                                         | INTERIOR APPLICATIONS                                                                                                                                                                       |
|------------------------|--------------------------------------------------------------------------------------------------------------------------------------------------------------------------------------------------------------------------------------------------------------------------------------------------------------------------------------------------------------------------------------------------------------------------------------------------------------------------------------------------------------------------------------------------------------------------------------------------------------------------------------------------------------------------------------------------------------------------------------------------------------------------------------------------------------------------------------------------------------------------------------------------------------------------------------------------------------------------------------------------------------------------------------------------------------------------------------------------------------------------------------------------------------------------------------------------------------------------------------------------------------------------------------------------------------------------------------------------------------------------------------------------------------------------------------------------------------------------------------------------------------------------------------------------------------------------------------------------------------------------------------------------------------------------------------------------------------------------------------------------------------------------------------------------------------------------------------------------------------------------------------------------------------------------------------------------------------------------------------------------------------------------------------------------------------------------------------------------------------------------------|---------------------------------------------------------------------------------------------------------------------------------------------------------------------------------------------|
| Ground Transportation  | ONTO HO                                                                                                                                                                                                                                                                                                                                                                                                                                                                                                                                                                                                                                                                                                                                                                                                                                                                                                                                                                                                                                                                                                                                                                                                                                                                                                                                                                                                                                                                                                                                                                                                                                                                                                                                                                                                                                                                                                                                                                                                                                                                                                                        | <ul> <li>Identifies Ground Transportation</li> <li>Is always used in conjunction with the Ground Transportation</li> <li>Ground Transportation - White on  Green (Pantone 3415C)</li> </ul> |
| Taxi                   |                                                                                                                                                                                                                                                                                                                                                                                                                                                                                                                                                                                                                                                                                                                                                                                                                                                                                                                                                                                                                                                                                                                                                                                                                                                                                                                                                                                                                                                                                                                                                                                                                                                                                                                                                                                                                                                                                                                                                                                                                                                                                                                                | · Identifies Taxi · Is always used in conjunction with the Ground Transportation - Ground Transportation - White on Green (Pantone 3415C)                                                   |
| Pre - Arranged Pick Up | SON OF STATE | · Identifies Pre-Arranged Pick Up · Is always used in conjunction with the Ground Transportation - Ground Transportation - White on Green (Pantone 3415C)                                   |
| Shared Ride            |                                                                                                                                                                                                                                                                                                                                                                                                                                                                                                                                                                                                                                                                                                                                                                                                                                                                                                                                                                                                                                                                                                                                                                                                                                                                                                                                                                                                                                                                                                                                                                                                                                                                                                                                                                                                                                                                                                                                                                                                                                                                                                                                | · Identifies Shared Ride · Is always used in conjunction with the Ground Transportation - Ground Transportation - White on Green (Pantone 3415C)                                            |
| Hotel                  | NOTE OF                                                                                                                                                                                                                                                                                                                                                                                                                                                                                                                                                                                                                                                                                                                                                                                                                                                                                                                                                                                                                                                                                                                                                                                                                                                                                                                                                                                                                                                                                                                                                                                                                                                                                                                                                                                                                                                                                                                                                                                                                                                                                                                        | · Identifies Hotel · Is always used in conjunction with the Ground Transportation - Ground Transportation - White on Green (Pantone 3415C)                                                  |
| Off - Airport Parking  | Q PRKING                                                                                                                                                                                                                                                                                                                                                                                                                                                                                                                                                                                                                                                                                                                                                                                                                                                                                                                                                                                                                                                                                                                                                                                                                                                                                                                                                                                                                                                                                                                                                                                                                                                                                                                                                                                                                                                                                                                                                                                                                                                                                                                       | Identifies Off-Airport Parking  · Is always used in conjunction with the Ground Transportation  - Ground Transportation - White on Green (Pantone 3415C)                                    |