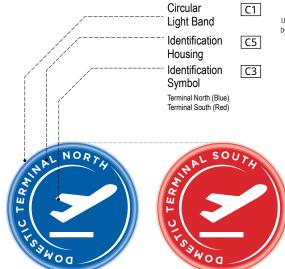

#### **2.3** Sign Type Index

Document Title:

- For use in Terminal South only : Accent Color Red - Pantone 1795

- Overall dimensions: 2' - 9" H x 17' - 0" W x 9" D

- Provides Primary Identification

Task 3.0 - STANDARDS / GUIDELINES
Project No.: FC5801 - C / #7

- For use in Terminal North only : Accent Color Blue - Pantone 2935

- Overall dimensions: 2' - 9" H x 17' - 0" W x 9" D

- Provides Primary Identification

- Overall dimensions: 2' - 9" H x 17' - 0" W x 9" D