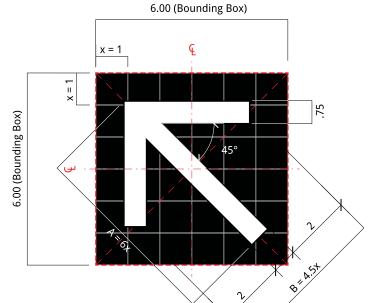

#### **1.4** Arrow Standards

These figures define the arrow orientations and size that shall be used throughout Ground Transportation.

Up to the Left 10 oʻclock

Up and/or Straight Ahead / 12 o'clock

Up to the Right 2 o'clock

To the left 9 o'clock

Down to the Left

7 o'clock

To the Right 3 o'clock

Down to the Right 5 o'clock

Straight Arrow: Use for arrows angled at: 0°, 90°, 180°, 270°

Arrows Sizes SCALE: NTS

Arrows Orientation SCALE: NTS

Angled Arrow: Use for arrows angled at: 45°, 135°, 225°, 315°

HARTSFIELD-JACKSON ATLANTA INTERNATIONAL AIRPORT

Task 3.0 - STANDARDS / GUIDELINES Project No.: FC5801 - C / #7

Down

6 o'clock

Date: October 2017 <sub>Issued as:</sub> Final REV. <u>A</u>. 07/25/17 REV. <u>A</u>. 10/13/17 REV. <u>A</u>. REV. 4: REV. 6: