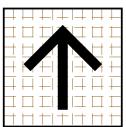

#### **1.4** Arrow Standards

These figures define the arrow orientations and size that shall be used throughout Ground Transportation.

Up to the Left 10 oʻclock

Up and/or Straight Ahead / 12 o'clock

Up to the Right 2 o'clock

To the left 9 o'clock

Down to the Left

7 o'clock

To the Right 3 o'clock

Down to the Right 5 o'clock

Straight Arrow: Use for arrows angled at: 0°, 90°, 180°, 270°

Arrows Sizes SCALE: NTS

Arrows Orientation SCALE: NTS