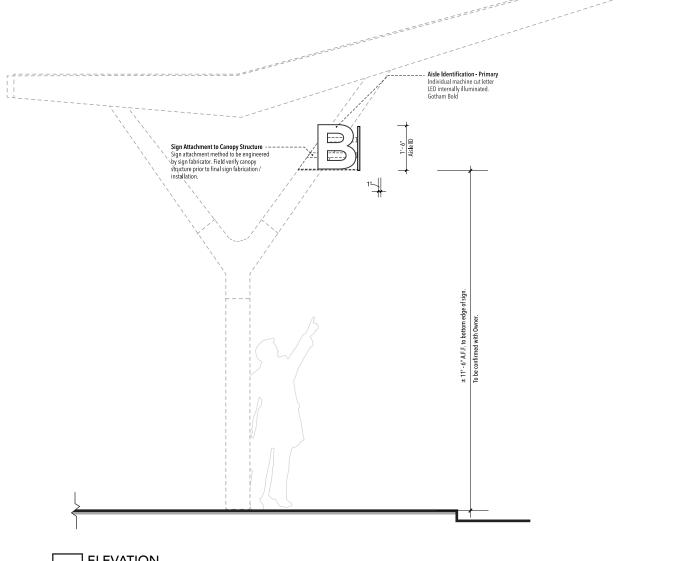

Sign Attachment to Canopy Structure --Sign attachment method to be engineered by sign fabricator. Field verify canopy structure prior to final sign fabrication / installation.

FRONT VIEW

SCALE: 1/2" = 1' - 0"

Material: Seamless fabricated aluminum sign 1. English - Gotham Bold Lettering:

Location:

Dimensions:

Refer to Section 1 - Graphic Standards Symbology:

Colors: C1 • Aisle Identification

**Descriptions:** Primary Identification

- Individual machine cut letter. - LED internally illuminated.

Graphics: Mounting: N/A

Canopy Attached Illuminations: Internal

Remarks:

**TOP VIEW** SCALE: 1/2" = 1' - 0"

2.4 Sign Type Layouts

SIDE VIEW 3 SCALE: 1/2" = 1' - 0"