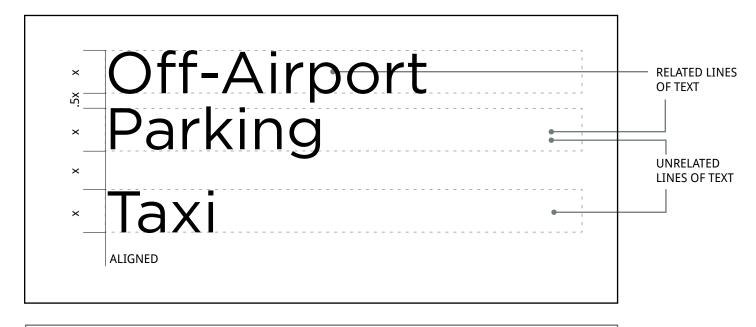

# Line Spacing

Line Spacing Examples

Spacing Example between arrow, symbol and messages

Unrelated Line Spacing Examples

| <u></u> | REVISION | DATE     |
|---------|----------|----------|
| 1       | Updated  | 07/25/17 |
| 2       | Updated  | 10/13/17 |
|         |          |          |
|         |          |          |
|         |          |          |
|         |          |          |
|         |          |          |
|         |          |          |