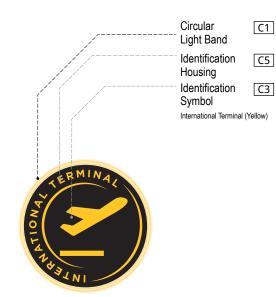

# Color Applications - Primary Identification

# Sign Finishes

Sign Color Application

| COLOR APPLICATION                     | COLOR                  |
|---------------------------------------|------------------------|
| Ground Transportation Function Symbol | Pantone 3415C          |
| 2 Aisle Identification                | Internally Illuminated |
| Ground Transportation Identification  | Pantone 3415C          |
| 4 Arrow                               | White                  |
| 5 Arrow panel                         | Process Black          |
| 6 Background                          | Process Black          |
| 7 English Text                        | White                  |