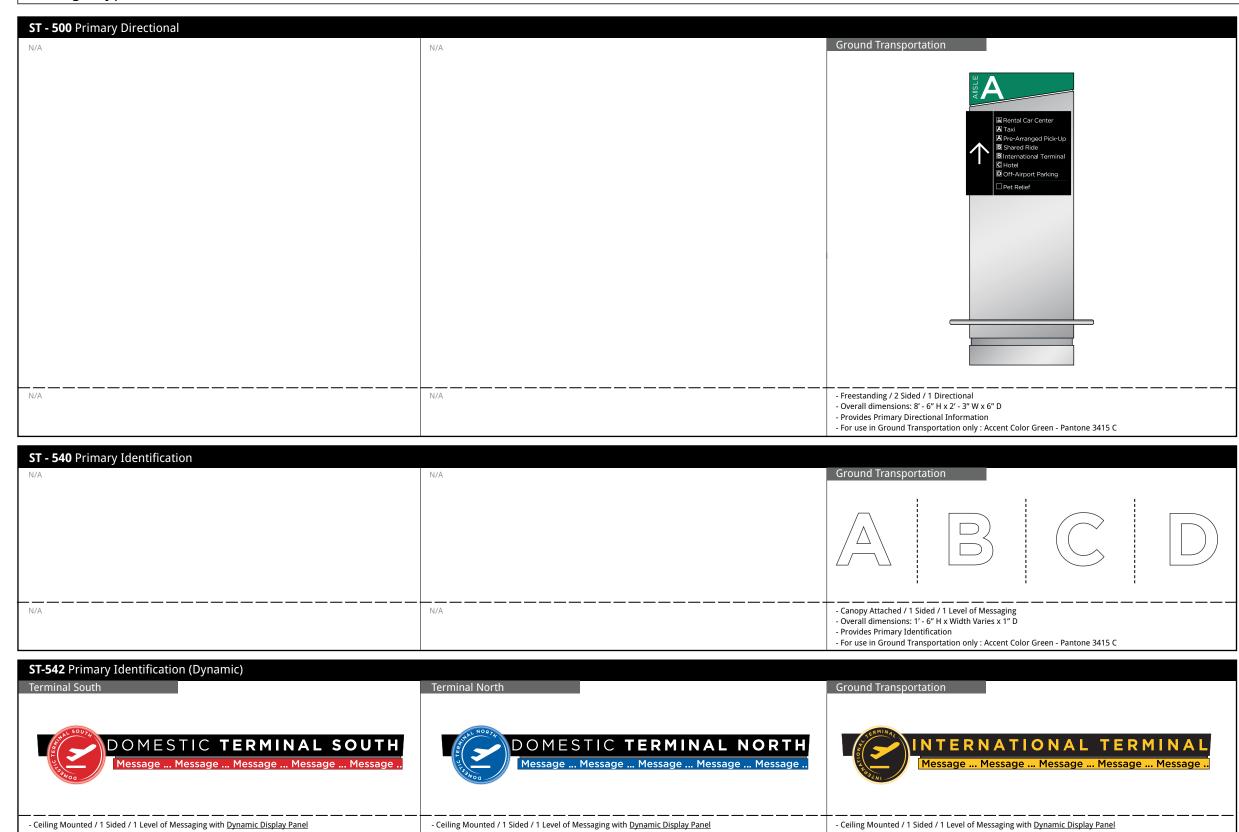

#### **2.3** Sign Type Index

Document Title:

- For use in Terminal South only : Accent Color Red - Pantone 1795

- Overall dimensions: 2' - 9" H x 17' - 0" W x 9" D

- Provides Primary Identification

Task 3.0 - STANDARDS / GUIDELINES
Project No.: FC5801 - C / #7

- For use in Terminal North only : Accent Color Blue - Pantone 2935

- Overall dimensions: 2' - 9" H x 17' - 0" W x 9" D

- Provides Primary Identification

- Overall dimensions: 2' - 9" H x 17' - 0" W x 9" D

- For use in Ground Transportation only : Accent Color Yellow - Pantone 123

- Provides Primary Identification

VOLUME 5.0 GROUND TRANSPORTATION

| <u></u> | REVISION | DATE     |
|---------|----------|----------|
| 1       | Updated  | 07/25/17 |
| 2       | Updated  | 10/13/17 |
|         |          |          |
|         |          |          |
|         |          |          |
|         |          |          |
|         |          |          |
|         |          |          |

#### **2.3** Sign Type Index

| ST - 544 Primary Identification (Dynamic)                                                                                                                                                                                                       |                                                                                                                                                                                                                                                         |  |
|-------------------------------------------------------------------------------------------------------------------------------------------------------------------------------------------------------------------------------------------------|---------------------------------------------------------------------------------------------------------------------------------------------------------------------------------------------------------------------------------------------------------|--|
| Ground Transportation (Domestic)                                                                                                                                                                                                                | Ground Transportation (International)                                                                                                                                                                                                                   |  |
| GROUND TRANSPORTATION  Message Message Message Message                                                                                                                                                                                          | GROUND TRANSPORTATION  Message Message Message Message Message                                                                                                                                                                                          |  |
| Ceiling Mounted / 1 Sided / 1 Level of Messaging with <u>Dynamic Display Panel</u> Overall dimensions: 2' - 9" H x 17' - 0" W x 9" D Provides Primary Identification For use in Ground Transportation only: Accent Color Green - Pantone 3415 C | - Ceiling Mounted / 1 Sided / 1 Level of Messaging with <u>Dynamic Display Panel</u> - Overall dimensions: 2' - 9" H x 17' - 0" W x 9" D - Provides Primary Identification - For use in Ground Transportation only: Accent Color Green - Pantone 3415 C |  |
| To do in croand naisportation only meetin color order naisone on o                                                                                                                                                                              | 101 data in di tanàna manapartatan any fracent eatar di tanàna ari a                                                                                                                                                                                    |  |

| ST - 550 Secondary Identification |     |                                                                                                                                                                                              |  |
|-----------------------------------|-----|----------------------------------------------------------------------------------------------------------------------------------------------------------------------------------------------|--|
| N/A                               | N/A | Ground Transportation                                                                                                                                                                        |  |
|                                   |     | Ground Transportation Center                                                                                                                                                                 |  |
| N/A                               | N/A | - Soffit Mounted / 1 Sided / 1 Level of messaging - Overall dimensions: 1'-1" H x Field Verify Sign Width x 3" D - Provides Secondary Identification - For use in Ground Transportation only |  |

# **2.3** Sign Type Index

| N/A                                        | N/A | Ground Transportation                                                                                                                                                                                                                                                                                                                                                                                                                                                                                                                                                                                                                                                                                                                                                                                                                                                                                                                                                                                                                                                                                                                                                                                                                                                                                                                                                                                                                                                                                                                                                                                                                                                                                                                                                                                                                                                                                                                                                                                                                                                                                                          |
|--------------------------------------------|-----|--------------------------------------------------------------------------------------------------------------------------------------------------------------------------------------------------------------------------------------------------------------------------------------------------------------------------------------------------------------------------------------------------------------------------------------------------------------------------------------------------------------------------------------------------------------------------------------------------------------------------------------------------------------------------------------------------------------------------------------------------------------------------------------------------------------------------------------------------------------------------------------------------------------------------------------------------------------------------------------------------------------------------------------------------------------------------------------------------------------------------------------------------------------------------------------------------------------------------------------------------------------------------------------------------------------------------------------------------------------------------------------------------------------------------------------------------------------------------------------------------------------------------------------------------------------------------------------------------------------------------------------------------------------------------------------------------------------------------------------------------------------------------------------------------------------------------------------------------------------------------------------------------------------------------------------------------------------------------------------------------------------------------------------------------------------------------------------------------------------------------------|
|                                            |     |                                                                                                                                                                                                                                                                                                                                                                                                                                                                                                                                                                                                                                                                                                                                                                                                                                                                                                                                                                                                                                                                                                                                                                                                                                                                                                                                                                                                                                                                                                                                                                                                                                                                                                                                                                                                                                                                                                                                                                                                                                                                                                                                |
| N/A                                        | N/A | - Flag Mounted / 1 Sided / 1 Level of Messaging<br>- Overall dimensions: 9" H x 1'-9" W x 3" D<br>- Provides Secondary Information<br>- For use in Ground Transportation only                                                                                                                                                                                                                                                                                                                                                                                                                                                                                                                                                                                                                                                                                                                                                                                                                                                                                                                                                                                                                                                                                                                                                                                                                                                                                                                                                                                                                                                                                                                                                                                                                                                                                                                                                                                                                                                                                                                                                  |
| ST - 572 Secondary Informational (Dynamic) | N/A | Ground Transportation                                                                                                                                                                                                                                                                                                                                                                                                                                                                                                                                                                                                                                                                                                                                                                                                                                                                                                                                                                                                                                                                                                                                                                                                                                                                                                                                                                                                                                                                                                                                                                                                                                                                                                                                                                                                                                                                                                                                                                                                                                                                                                          |
| N/A                                        | N/A | Ground transportation                                                                                                                                                                                                                                                                                                                                                                                                                                                                                                                                                                                                                                                                                                                                                                                                                                                                                                                                                                                                                                                                                                                                                                                                                                                                                                                                                                                                                                                                                                                                                                                                                                                                                                                                                                                                                                                                                                                                                                                                                                                                                                          |
|                                            |     | Message Y                                                                                                                                                                                                                                                                                                                                                                                                                                                                                                                                                                                                                                                                                                                                                                                                                                                                                                                                                                                                                                                                                                                                                                                                                                                                                                                                                                                                                                                                                                                                                                                                                                                                                                                                                                                                                                                                                                                                                                                                                                                                                                                      |
| N/A                                        | N/A | - Flag Mounted / 1 Sided / 1 Level of Messaging <u>Dynamic Display</u> - Overall dimensions: 9" H x 4'-0" W x 3" D - Provides Secondary Information - For use in Ground Transportation only : Accent Color Green - Pantone 3415 C                                                                                                                                                                                                                                                                                                                                                                                                                                                                                                                                                                                                                                                                                                                                                                                                                                                                                                                                                                                                                                                                                                                                                                                                                                                                                                                                                                                                                                                                                                                                                                                                                                                                                                                                                                                                                                                                                              |
|                                            |     |                                                                                                                                                                                                                                                                                                                                                                                                                                                                                                                                                                                                                                                                                                                                                                                                                                                                                                                                                                                                                                                                                                                                                                                                                                                                                                                                                                                                                                                                                                                                                                                                                                                                                                                                                                                                                                                                                                                                                                                                                                                                                                                                |
| ST - 574 Secondary Informational           |     |                                                                                                                                                                                                                                                                                                                                                                                                                                                                                                                                                                                                                                                                                                                                                                                                                                                                                                                                                                                                                                                                                                                                                                                                                                                                                                                                                                                                                                                                                                                                                                                                                                                                                                                                                                                                                                                                                                                                                                                                                                                                                                                                |
| ST - 574 Secondary Informational N/A       | N/A | Ground Transportation  Also be a second seco |
|                                            | N/A |                                                                                                                                                                                                                                                                                                                                                                                                                                                                                                                                                                                                                                                                                                                                                                                                                                                                                                                                                                                                                                                                                                                                                                                                                                                                                                                                                                                                                                                                                                                                                                                                                                                                                                                                                                                                                                                                                                                                                                                                                                                                                                                                |
| N/A                                        |     | Post/Flag Mounted / 2 Sided / 2 Levels of messaging Overall dimensions: 8'-8" H x 1'-6" W x 2" D Provides Secondary Information                                                                                                                                                                                                                                                                                                                                                                                                                                                                                                                                                                                                                                                                                                                                                                                                                                                                                                                                                                                                                                                                                                                                                                                                                                                                                                                                                                                                                                                                                                                                                                                                                                                                                                                                                                                                                                                                                                                                                                                                |
| N/A                                        |     | Post/Flag Mounted / 2 Sided / 2 Levels of messaging Overall dimensions: 8'-8" H x 1'-6" W x 2" D Provides Secondary Information                                                                                                                                                                                                                                                                                                                                                                                                                                                                                                                                                                                                                                                                                                                                                                                                                                                                                                                                                                                                                                                                                                                                                                                                                                                                                                                                                                                                                                                                                                                                                                                                                                                                                                                                                                                                                                                                                                                                                                                                |
| N/A N/A                                    | N/A | Post/Flag Mounted / 2 Sided / 2 Levels of messaging Overall dimensions: 8'-8" H x 1'-6" W x 2" D Provides Secondary Information For use in Ground Transportation only: Accent Color Green - Pantone 3415 C                                                                                                                                                                                                                                                                                                                                                                                                                                                                                                                                                                                                                                                                                                                                                                                                                                                                                                                                                                                                                                                                                                                                                                                                                                                                                                                                                                                                                                                                                                                                                                                                                                                                                                                                                                                                                                                                                                                     |
| N/A N/A                                    | N/A | Post/Flag Mounted / 2 Sided / 2 Levels of messaging Overall dimensions: 8'-8" H x 1'-6" W x 2" D Provides Secondary Information For use in Ground Transportation only: Accent Color Green - Pantone 3415 C                                                                                                                                                                                                                                                                                                                                                                                                                                                                                                                                                                                                                                                                                                                                                                                                                                                                                                                                                                                                                                                                                                                                                                                                                                                                                                                                                                                                                                                                                                                                                                                                                                                                                                                                                                                                                                                                                                                     |
| N/A N/A                                    | N/A | Post/Flag Mounted / 2 Sided / 2 Levels of messaging Overall dimensions: 8'-8" H x 1'-6" W x 2" D Provides Secondary Information For use in Ground Transportation only: Accent Color Green - Pantone 3415 C                                                                                                                                                                                                                                                                                                                                                                                                                                                                                                                                                                                                                                                                                                                                                                                                                                                                                                                                                                                                                                                                                                                                                                                                                                                                                                                                                                                                                                                                                                                                                                                                                                                                                                                                                                                                                                                                                                                     |
| N/A N/A                                    | N/A | Post/Flag Mounted / 2 Sided / 2 Levels of messaging Overall dimensions: 8'-8" H x 1'-6" W x 2" D Provides Secondary Information For use in Ground Transportation only: Accent Color Green - Pantone 3415 C                                                                                                                                                                                                                                                                                                                                                                                                                                                                                                                                                                                                                                                                                                                                                                                                                                                                                                                                                                                                                                                                                                                                                                                                                                                                                                                                                                                                                                                                                                                                                                                                                                                                                                                                                                                                                                                                                                                     |

# **2.3** Sign Type Index

| ST - 576 Secondary Informational | N/A | Cround Transportation —                                                                                                                                               |
|----------------------------------|-----|-----------------------------------------------------------------------------------------------------------------------------------------------------------------------|
| N/A                              | N/A | Ground Transportation                                                                                                                                                 |
|                                  |     | <b>B</b> AISLE                                                                                                                                                        |
|                                  |     |                                                                                                                                                                       |
|                                  |     | Shared Ride                                                                                                                                                           |
|                                  |     |                                                                                                                                                                       |
|                                  |     |                                                                                                                                                                       |
|                                  |     |                                                                                                                                                                       |
|                                  |     |                                                                                                                                                                       |
|                                  |     |                                                                                                                                                                       |
|                                  |     |                                                                                                                                                                       |
|                                  |     |                                                                                                                                                                       |
|                                  |     |                                                                                                                                                                       |
|                                  |     |                                                                                                                                                                       |
|                                  |     |                                                                                                                                                                       |
|                                  |     |                                                                                                                                                                       |
|                                  |     |                                                                                                                                                                       |
| N/A                              | N/A | - Freestanding / 2 Sided / 1 Level of Messaging with Dynamic Display Panel                                                                                            |
|                                  |     | - Freestanding / 2 Sided / 1 Level of Messaging with <u>Dynamic Display Panel</u> - Overall dimensions: 7' - 6" H x 2' - 8" W x 6" D - Provides Secondary Information |
|                                  |     | - Provides Secondary Information<br>- For use in Ground Transportation only : Accent Color Green - Pantone 3415 C                                                     |
|                                  |     |                                                                                                                                                                       |
|                                  |     |                                                                                                                                                                       |
| N/A                              | N/A | N/A                                                                                                                                                                   |
|                                  |     |                                                                                                                                                                       |