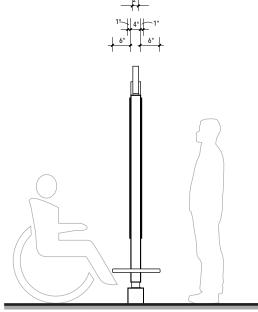

# **2.3** Sign Type Index

| ST - 576 Secondary Informational | N/A | Cround Transportation —                                                                                                                                               |
|----------------------------------|-----|-----------------------------------------------------------------------------------------------------------------------------------------------------------------------|
| N/A                              | N/A | Ground Transportation                                                                                                                                                 |
|                                  |     | <b>B</b> AISLE                                                                                                                                                        |
|                                  |     |                                                                                                                                                                       |
|                                  |     | Shared Ride                                                                                                                                                           |
|                                  |     |                                                                                                                                                                       |
|                                  |     |                                                                                                                                                                       |
|                                  |     |                                                                                                                                                                       |
|                                  |     |                                                                                                                                                                       |
|                                  |     |                                                                                                                                                                       |
|                                  |     |                                                                                                                                                                       |
|                                  |     |                                                                                                                                                                       |
|                                  |     |                                                                                                                                                                       |
|                                  |     |                                                                                                                                                                       |
|                                  |     |                                                                                                                                                                       |
|                                  |     |                                                                                                                                                                       |
|                                  |     |                                                                                                                                                                       |
| N/A                              | N/A | - Freestanding / 2 Sided / 1 Level of Messaging with Dynamic Display Panel                                                                                            |
|                                  |     | - Freestanding / 2 Sided / 1 Level of Messaging with <u>Dynamic Display Panel</u> - Overall dimensions: 7' - 6" H x 2' - 8" W x 6" D - Provides Secondary Information |
|                                  |     | - Provides Secondary Information<br>- For use in Ground Transportation only : Accent Color Green - Pantone 3415 C                                                     |
|                                  |     |                                                                                                                                                                       |
|                                  |     |                                                                                                                                                                       |
| N/A                              | N/A | N/A                                                                                                                                                                   |
|                                  |     |                                                                                                                                                                       |